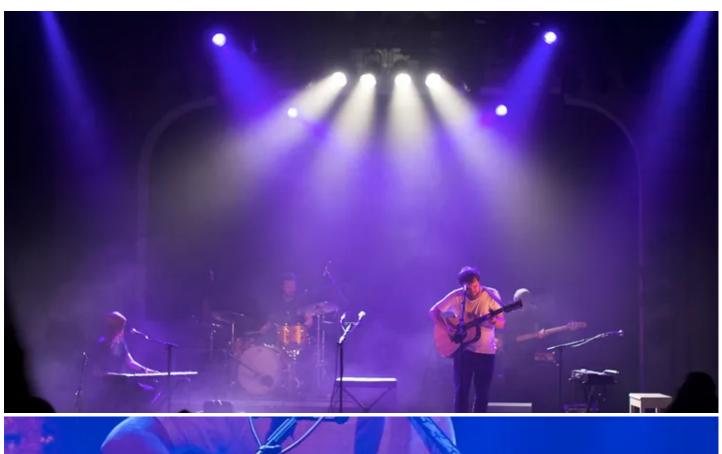

## **Products Involved**

ROBIN® 600E Spot™ ROBIN® 600E Wash

Handelsbeurs Concertzaal is one of the main live arts venues in the Belgian cultural hub of Ghent, staging a lively mix of international performance - music, comedy, theatre, poetry, etc. to which Robe's Benelux distributor Controllux has just supplied ROBIN 600E Series Wash and Spot moving lights.

The 14 new moving lights - eight ROBIN 600E washes and six ROBIN 600E Spots - are controlled along with a selection of conventionals - by a Chamsys MagicQ console.

Tel: +420-571-751500 Fax: +420-571-751515 Email: info@robe.cz