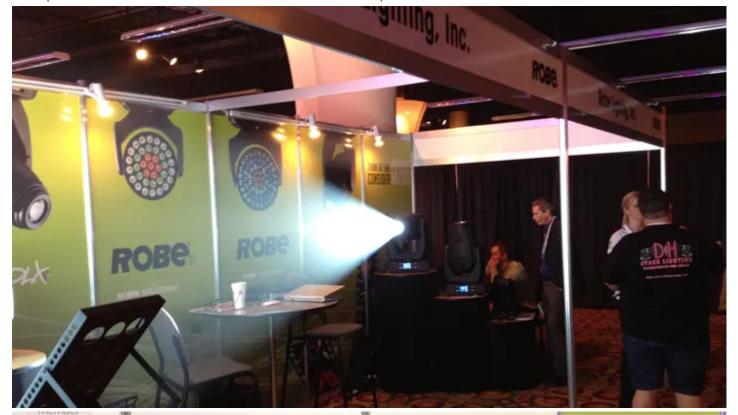

The  $10 \times 20$  ft booth was very efficiently arranged with prominent graphics and branding on the back wall, a demonstration area and the products also available for closer examination on pedestals.

The booth was consistently busy for the duration of the exhibition. Says Heather, "We were very pleased with the quality of the attendees. Many were current Robe users and customers who provided us valuable feedback on their experiences".

She adds that many had travelled from all over the U.S. specifically to check out the newest products.

During the show, constant demos of the DLX were conducted, projecting the beam and the various effects onto the interior wall of the booth. Many people came onto the booth to see the demo, and the new LED Wash series, especially the 1200, was also a big draw. Many also commented on the impressive output of the new DLX fixture.