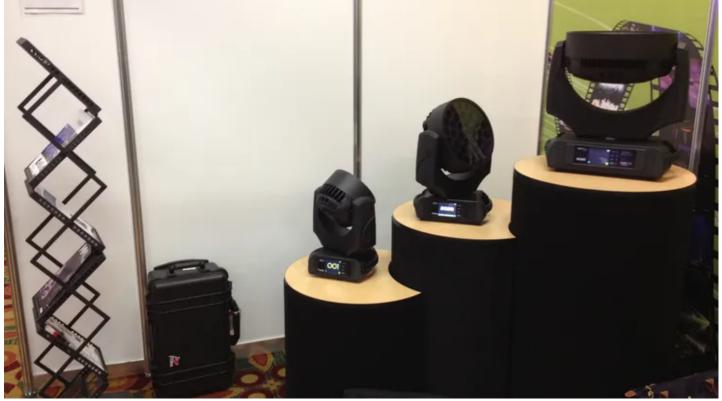

The products highlighted were all from the new ROBIN series – 300, 600 and 1200 LEDWashes and the ROBIN MMX and DLX Spots – all of which attracted plenty of interest. A wide cross section of visitors visited the Robe booth over the two days, including lighting professionals from all disciplines, lighting and visual designers, students, production companies, local theatres, houses of worship and assorted other venues.

The  $10 \times 20$  ft booth was very efficiently arranged with prominent graphics and branding on the back wall, a demonstration area and the products also available for closer examination on pedestals.