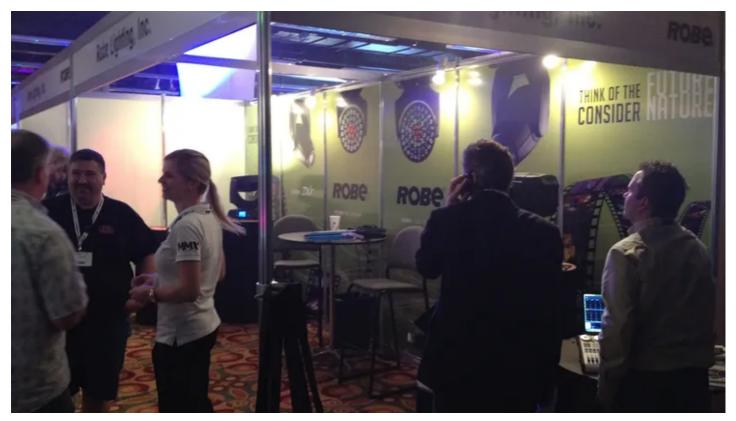

The  $10 \times 20$  ft booth was very efficiently arranged with prominent graphics and branding on the back wall, a demonstration area and the products also available for closer examination on pedestals.

The booth was consistently busy for the duration of the exhibition. Says Heather, "We were very pleased with the quality of the attendees. Many were current Robe users and customers who provided us valuable feedback on their experiences".

She adds that many had travelled from all over the U.S. specifically to check out the newest products.

During the show, constant demos of the DLX were conducted, projecting the beam and the various effects onto the interior wall of the booth. Many people came onto the booth to see the demo, and the new LED Wash series, especially the 1200, was also a big draw. Many also commented on the impressive output of the new DLX fixture.