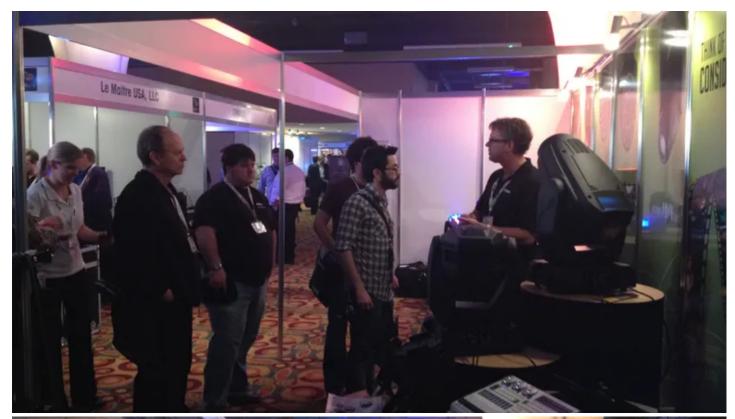

The products highlighted were all from the new ROBIN series – 300, 600 and 1200 LEDWashes and the ROBIN MMX and DLX Spots – all of which attracted plenty of interest. A wide cross section of visitors visited the Robe booth over the two days, including lighting professionals from all disciplines, lighting and visual designers, students, production companies, local theatres, houses of worship and assorted other venues.

The  $10 \times 20$  ft booth was very efficiently arranged with prominent graphics and branding on the back wall, a demonstration area and the products also available for closer examination on pedestals.

The booth was consistently busy for the duration of the exhibition. Says Heather, "We were very pleased with the quality of the attendees. Many were current Robe users and customers who provided us valuable feedback on their experiences".