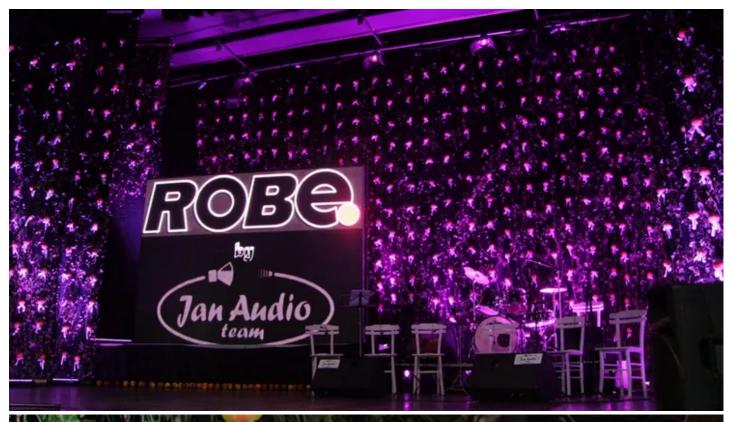

## **Products Involved**

LEDWash 300™

Studio Berar, Robe's very active Serbian distributor, has made another sale of ROBIN 300 LEDWashes - this time to add to the hire stock of Jan Audio, one of the country's top lighting and sound rental companies, established for over 20 years and based in Kysač.

Jan Audio's main lighting designer Miroslav Anusiak was a key player in deciding on the new investment in Robe's LEDWash 300s, saying, "They are really good looking fixtures - small, light and bright - and will be great for all of our work".

Similarly, they are "Delighted" with the new LEDWash 300s.

Apart from that mentioned above, other things they appreciate on the LEDWash 300s include the low power consumption, the battery powered display and the individual LED ring control, which is great when used as an effect. Also .... They are "A great price!" Jan Audio bought their first Robes in 2003 – Spot 250XTs which are still going strong today after nine years of active service!