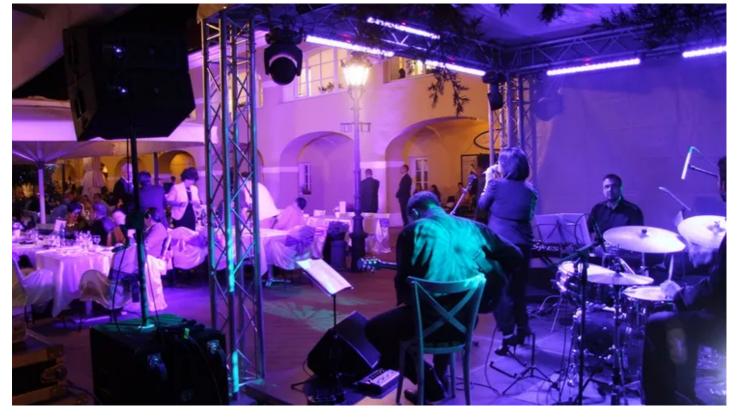

## **Products Involved**

LEDWash 300™

Studio Berar, Robe's very active Serbian distributor, has made another sale of ROBIN 300 LEDWashes - this time to add to the hire stock of Jan Audio, one of the country's top lighting and sound rental companies, established for over 20 years and based in Kysač.

Jan Audio's main lighting designer Miroslav Anusiak was a key player in deciding on the new investment in Robe's LEDWash 300s, saying, "They are really good looking fixtures - small, light and bright - and will be great for all of our work".

'Their work' consists of a wide variety of shows and events - from corporate presentations to concerts and live music tours.

Miroslav adds that from a rental company perspective, they have always found Robe products to be great quality, very durable and "Just never stop working".