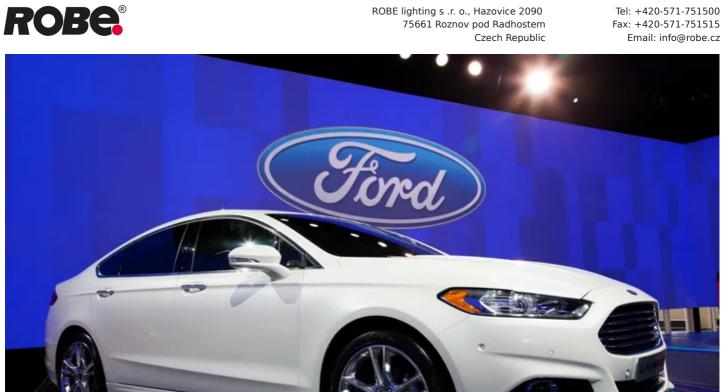

Lighting equipment for ten of the highest profile stands – including Ford, Holden, Honda, Hyundai, Infiniti, Lexus, Mazda, Mitsubishi, Mercedes and Toyota – was supplied by Clifton Productions.

Lighting was designed by Ziggy Ziegler for the Toyota booth and by Mark Hammer for Ford, and for the rest of the stands by the Clifton Productions lighting team.

Robe fixtures were specified by both the LDs and by Cliftons – which has the largest Robe rental stock in Australia – as the best option creatively and because they are robust and reliable.

A wide variety of Robe products were utilised overall – including the ROBIN LEDWash 600 which was used extensively as it is ideal for automotive applications. The Hyundai stand also featured ROBIN 600E Beams.