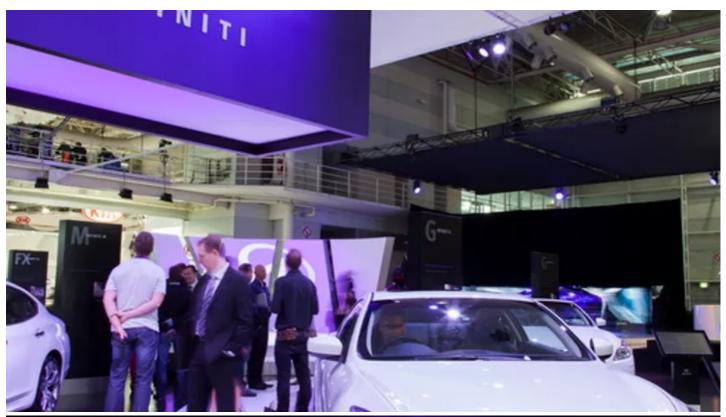

Lighting equipment for ten of the highest profile stands – including Ford, Holden, Honda, Hyundai, Infiniti, Lexus, Mazda, Mitsubishi, Mercedes and Toyota – was supplied by Clifton Productions.

Lighting was designed by Ziggy Ziegler for the Toyota booth and by Mark Hammer for Ford, and for the rest of the stands by the Clifton Productions lighting team.

Robe fixtures were specified by both the LDs and by Cliftons – which has the largest Robe rental stock in Australia – as the best option creatively and because they are robust and reliable.

A wide variety of Robe products were utilised overall – including the ROBIN LEDWash 600 which was used extensively as it is ideal for automotive applications. The Hyundai stand also featured ROBIN 600E Beams.