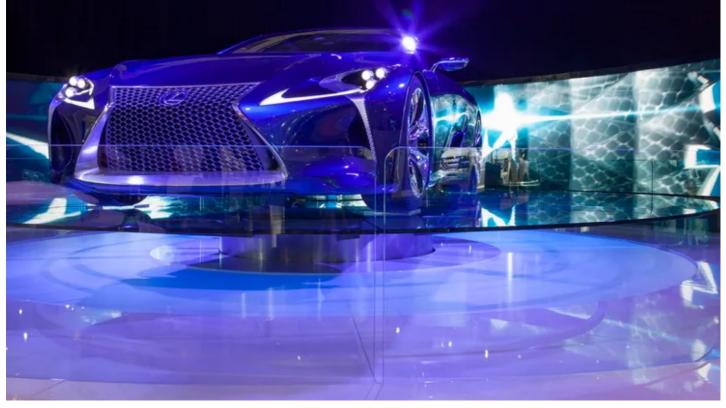

Robe fixtures were specified by both the LDs and by Cliftons – which has the largest Robe rental stock in Australia – as the best option creatively and because they are robust and reliable.

A wide variety of Robe products were utilised overall – including the ROBIN LEDWash 600 which was used extensively as it is ideal for automotive applications. The Hyundai stand also featured ROBIN 600E Beams.

Other fixtures site-wide included ColorSpot and ColorWash 1200E ATs and ColorSpot 700 and 2500E AT.

Robe was also specified after Clifton's excellent experience with using the fixtures at the 2011 AIMS in Melbourne.