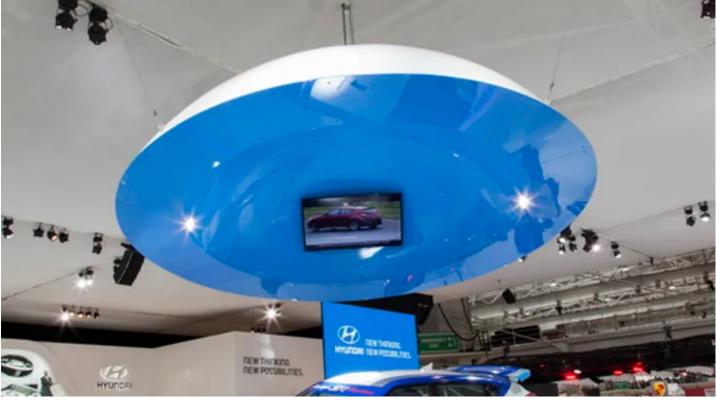

Lighting equipment for ten of the highest profile stands – including Ford, Holden, Honda, Hyundai, Infiniti, Lexus, Mazda, Mitsubishi, Mercedes and Toyota – was supplied by Clifton Productions.

Lighting was designed by Ziggy Ziegler for the Toyota booth and by Mark Hammer for Ford, and for the rest of the stands by the Clifton Productions lighting team.

Robe fixtures were specified by both the LDs and by Cliftons – which has the largest Robe rental stock in Australia – as the best option creatively and because they are robust and reliable.

A wide variety of Robe products were utilised overall – including the ROBIN LEDWash 600 which was used extensively as it is ideal for automotive applications. The Hyundai stand also featured ROBIN 600E Beams.