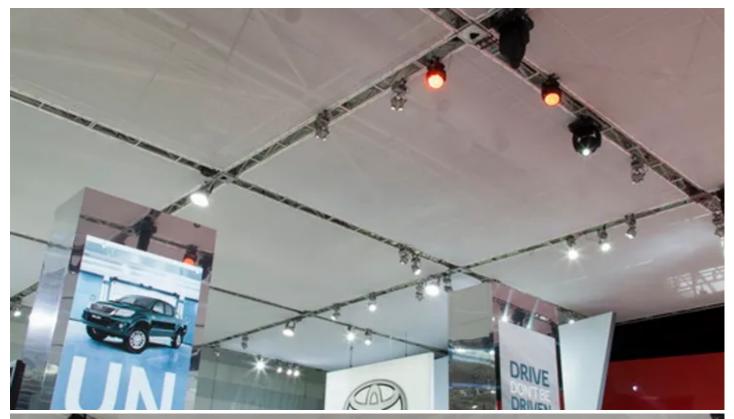

## **Products Involved**

ColorSpot 1200E AT™ ColorSpot 2500E AT™ ColorSpot 700E AT™

ColorWash 1200E AT™ LEDWash 600™ ROBIN® 600E Beam

Over 200 Robe moving lights were used on the 2012 Australian International Motor Show (AIMS) staged at the Sydney Exhibition centre in Darling Harbour.

Lighting equipment for ten of the highest profile stands – including Ford, Holden, Honda, Hyundai, Infiniti, Lexus, Mazda, Mitsubishi, Mercedes and Toyota – was supplied by Clifton Productions.

Lighting was designed by Ziggy Ziegler for the Toyota booth and by Mark Hammer for Ford, and for the rest of the stands by the Clifton Productions lighting team.

Robe fixtures were specified by both the LDs and by Cliftons – which has the largest Robe rental stock in Australia – as the best option creatively and because they are robust and reliable.

A wide variety of Robe products were utilised overall – including the ROBIN LEDWash 600 which was used extensively as it is ideal for automotive applications. The Hyundai stand also featured ROBIN 600E Beams.