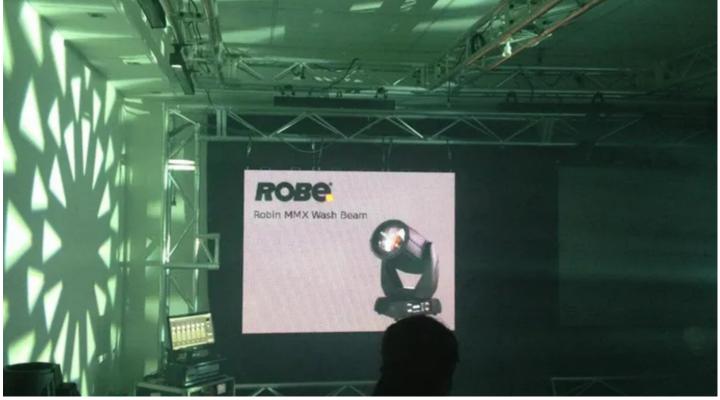

All were universally impressed by the latest Robe products and the Roadshow was a massive success!

People were amazed at the features and functionality of the DL series and completely blown away by the ROBIN MMX WashBeam in particular, which all involved agree was the highlight of the demonstration – both Roadshow guests and the ULA crew.

They concluded that the MMX WashBeam is a great multi-purpose fixture offering a unique combination of features – including rotating gobos for stunning aerial effects and an innovative set of internal barndoors - putting it in a class of its own.