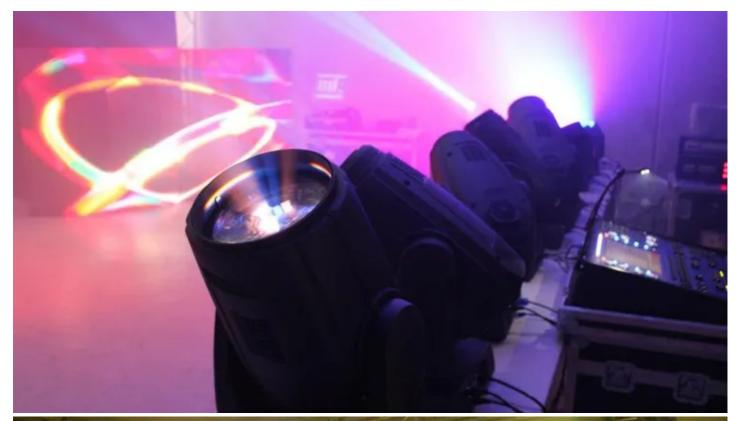

Robe's Australian distributors, The ULA Group, staged an action-packed, multicity Roadshow just ahead of the Festive Season, which visited 11 cities in six states nationwide, showcasing Robe's latest LED Wash and Beam, DL and MMX series'.

All were universally impressed by the latest Robe products and the Roadshow was a massive success!

People were amazed at the features and functionality of the DL series and completely blown away by the ROBIN MMX WashBeam in particular, which all involved agree was the highlight of the demonstration – both Roadshow guests and the ULA crew.

They concluded that the MMX WashBeam is a great multi-purpose fixture offering a unique combination of features – including rotating gobos for stunning aerial effects and an innovative set of internal barndoors - putting it in a class of its own.