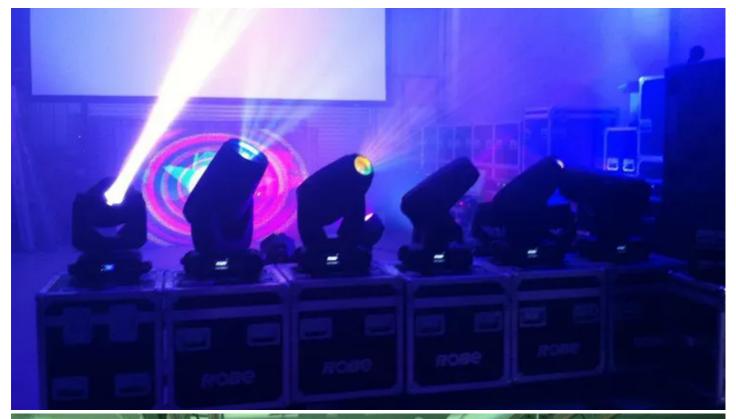

Robe's Australian distributors, The ULA Group, staged an action-packed, multicity Roadshow just ahead of the Festive Season, which visited 11 cities in six states nationwide, showcasing Robe's latest LED Wash and Beam, DL and MMX series'.

All were universally impressed by the latest Robe products and the Roadshow was a massive success!

People were amazed at the features and functionality of the DL series and completely blown away by the ROBIN MMX WashBeam in particular, which all involved agree was the highlight of the demonstration – both Roadshow guests and the ULA crew.

They concluded that the MMX WashBeam is a great multi-purpose fixture offering a unique combination of features – including rotating gobos for stunning aerial effects and an innovative set of internal barndoors - putting it in a class of its own.