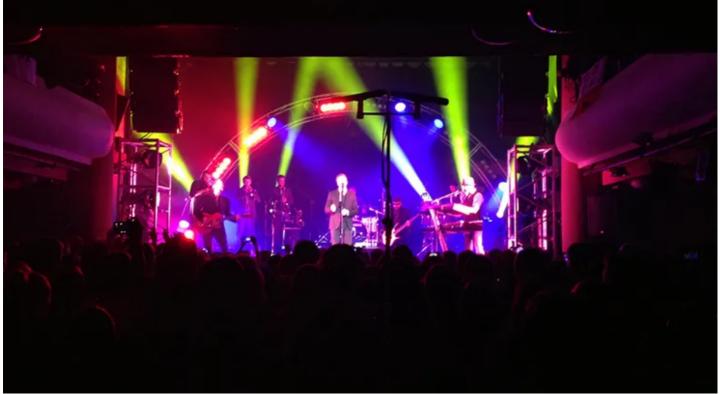

## **Products Involved**

**LEDWash 600™ MMX Spot™** 

Finnish rockers Sunrise Avenue used Robe LEDWash 600s and MMX Spots on their recent "Big Band Theory Tour 2013" European tour which were specified by their LD, Timo Saarinen.

The 16 x LEDWash 600s and ten MMX Spots formed the core of the lighting rig and were used for a variety of tasks and effects including washing the stage with many colours and hues, and for creating complex multi-layered effects with the MMXs.