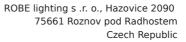

## **Products Involved**

**LEDWash 600™ MMX Spot™** 

Finnish rockers Sunrise Avenue used Robe LEDWash 600s and MMX Spots on their recent "Big Band Theory Tour 2013" European tour which were specified by their LD, Timo Saarinen.

The 16 x LEDWash 600s and ten MMX Spots formed the core of the lighting rig and were used for a variety of tasks and effects including washing the stage with many colours and hues, and for creating complex multi-layered effects with the MMXs.