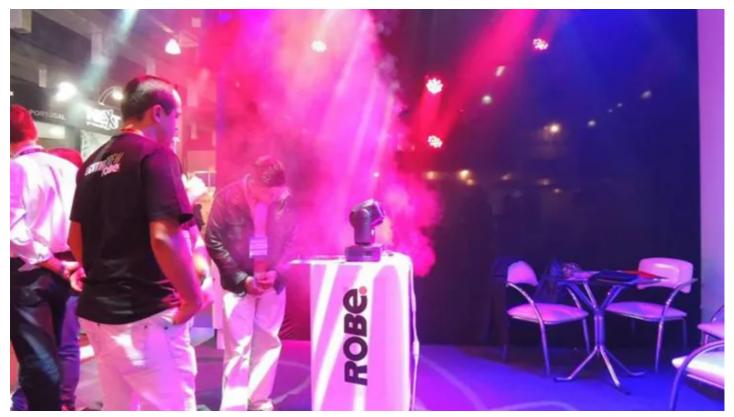

"Clients were impressed by their performance and many have already showed an interest in purchasing," adds Francisco.

The Pointe is a small, very bright, multi-functional fixture which can be used as a beam, spot, wash or effects unit – with both static and rotating gobo wheels, two prisms, variable zoom when in Beam and Spot modes, plus a host of other features.

The MiniMe is an effects lighting luminaire with the addition of full video output. This small, neat, fast effects lighting moving fixture is LED driven with a 20,000 hour lifetime lightsource. Colours, gobos and beam shapes are all digitally generated by the on-board micro media server. Custom artwork, still photographs and video content can also be simply uploaded and projected, whilst live video can be streamed through the HDMI input.