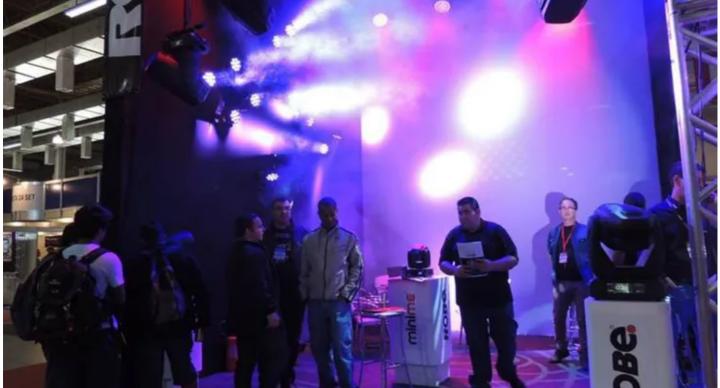

Robe and Newart were part of that trend!

On the stand, the brand new ROBIN Pointe and MiniMe fixtures were shown in Brazil for the first time, making a big impact on visitors who wanted to see them in action and asked for personalised demonstrations continually throughout the show.

"Clients were impressed by their performance and many have already showed an interest in purchasing," adds Francisco.

The Pointe is a small, very bright, multi-functional fixture which can be used as a beam, spot, wash or effects unit – with both static and rotating gobo wheels, two prisms, variable zoom when in Beam and Spot modes, plus a host of other features.