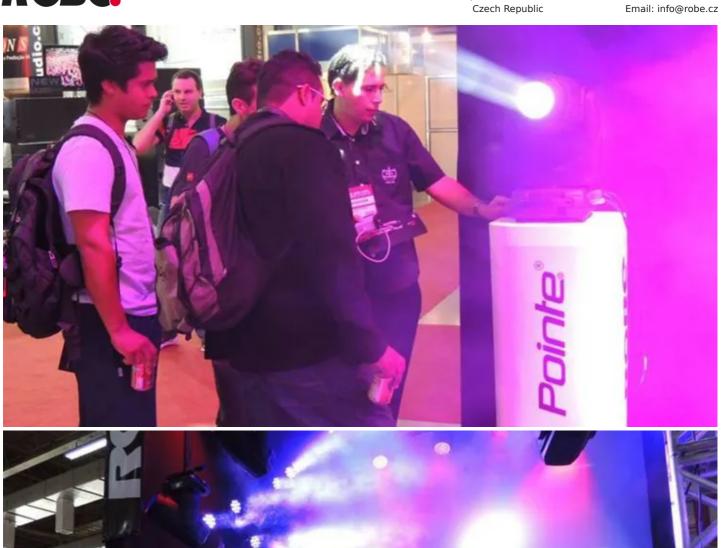

Robe and Newart were part of that trend!

On the stand, the brand new ROBIN Pointe and MiniMe fixtures were shown in Brazil for the first time, making a big impact on visitors who wanted to see them in action and asked for personalised demonstrations continually throughout the show.

"Clients were impressed by their performance and many have already showed an interest in purchasing," adds Francisco.

The Pointe is a small, very bright, multi-functional fixture which can be used as a beam, spot, wash or effects unit – with both static and rotating gobo wheels, two prisms, variable zoom when in Beam and Spot modes, plus a host of other features.