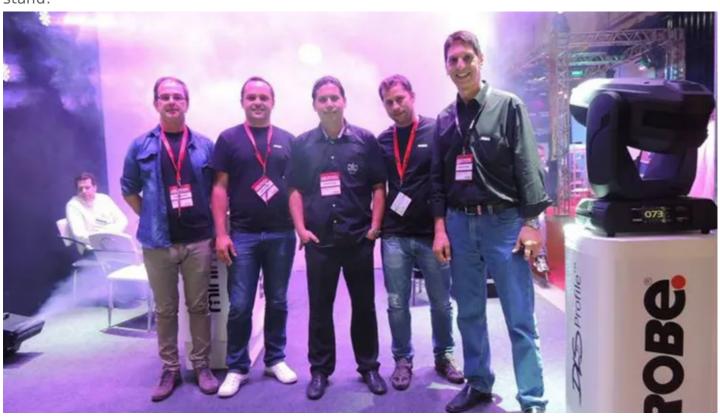

Robe and Newart were part of that trend!

On the stand, the brand new ROBIN Pointe and MiniMe fixtures were shown in Brazil for the first time, making a big impact on visitors who wanted to see them in action and asked for personalised demonstrations continually throughout the show.

Newart CEO Francisco Pinheiro commented, "This was our first year at AES as exhibitors, and despite the current challenges of the market, the number of visitors was much higher that we expected".

The Brazilian launch of the ROBIN Pointe and the MiniMe made these fixtures the stars of the show alongside the MMX WashBeam.

"Clients were impressed by their performance and many have already showed an interest in purchasing," adds Francisco.

The Pointe is a small, very bright, multi-functional fixture which can be used as a beam, spot, wash or effects unit – with both static and rotating gobo wheels, two prisms, variable zoom when in Beam and Spot modes, plus a host of other features.