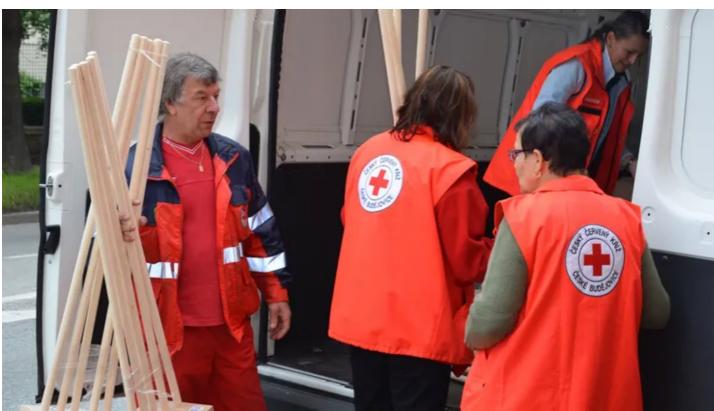

One of the areas affected in CZ was Český Krumlov, host to the recent 2013 Showlight conference. Many houses were flooded due to the surging water levels of the Vltava river - normally a small unobtrusive creek which became a raging torrent - with possessions destroyed by the surging waters. Robe, based in Moravia which luckily escaped the flooding, has formed a close link with Český Krumlov in the four years run up to the Showlight symposium, for which . Robe was the main sponsor. "It was absolutely a 'no brainer' that we should help the aid operations in the most practical and immediate ways that we could " states Josef, "We have a lot of friends and good relationships with people in Český Krumlov and so we chose to support the aid operations there directly". Robe lighting donated a truck full of cleaning materials, disinfectant, rubber gloves and shoes and other such materials which will help to get damaged houses back to normal. The clean-up is being co-ordinated by the Czech Red Cross.

Marketing Manager Jiri Baros organised a collection from Robe, sister company Anolis and PCB manufacturer Dioflex, which soon built up to over 20,000 Czech Crowns. This will help two families purchase some of the basic essential items needed to refurnish their homes once they are dried out. Says Jiri, "Everyone has been incredibly generous in making donations! We have all been very moved by the experience, and wanted to respond with a positive contribution. We all still remember the heavy floods here in 1997, and know the seriousness of the situation for many families".