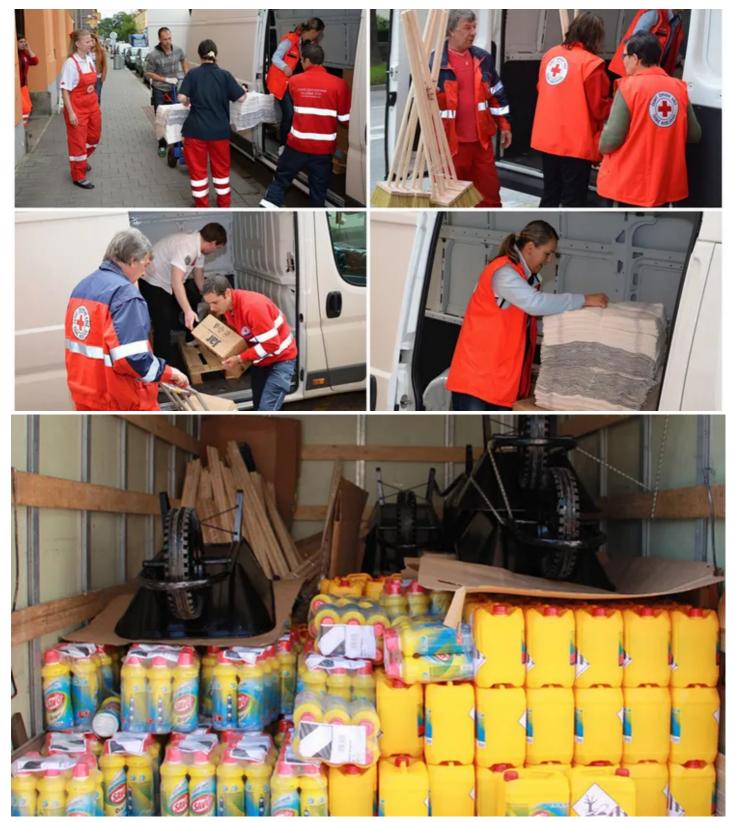

One of the areas affected in CZ was Český Krumlov, host to the recent 2013 Showlight conference. Many houses were flooded due to the surging water levels of the Vltava river - normally a small unobtrusive creek which became a raging torrent - with possessions destroyed by the surging waters. Robe, based in Moravia which luckily escaped the flooding, has formed a close link with Český Krumlov in the four years run up to the Showlight symposium, for which . Robe was the main sponsor. "It was absolutely a 'no brainer' that we should help the aid operations in the most practical and immediate ways that we could " states Josef, "We have a lot of friends and good relationships with people in Český Krumlov and so we chose to support the aid operations there directly". Robe lighting donated a truck full of cleaning materials, disinfectant, rubber gloves and shoes and other such materials which will help to get damaged houses back to normal. The clean-up is being co-ordinated by the Czech Red Cross.

Marketing Manager Jiri Baros organised a collection from Robe, sister company Anolis and PCB manufacturer Dioflex, which soon built up to over 20,000 Czech Crowns. This will help two families purchase some of the basic essential items needed to refurnish their homes once they are dried out. Says Jiri, "Everyone has been incredibly generous in making donations! We have all been very moved by the experience, and wanted to respond with a positive contribution. We all still remember the heavy floods here in 1997, and know the seriousness of the situation for many families".