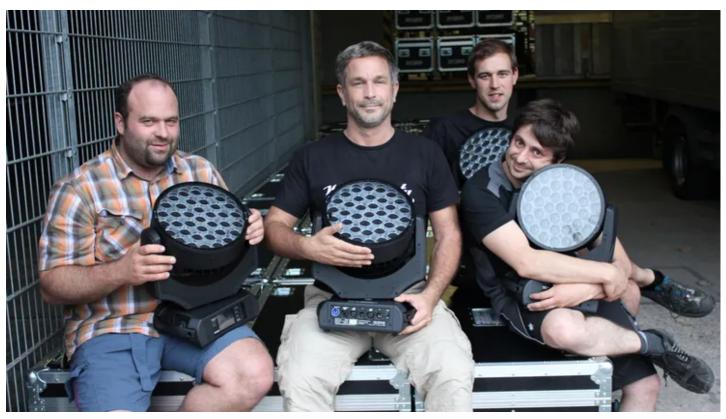

## **Products Involved**

LEDWash 800™

Robe's amazing LEDWash series continues to break new ground and set more records as a best-selling product!

The German market - consistently one of the strongest in Europe for ROBE - sees German distributor LMP announcing orders for over 1500 units of Robe's LEDWash 800!

Three of the largest dry-hire companies in Germany - Motion Light from Fürth, Conrad Licht & Rigging Support from Bergkirchen in the Hafenstrasse and Dortmund based NicLen - have all placed their orders with LMP for LEDWash 800s.

Together they will take over 1500 units, which will be readily available for designers and production companies wanting to use them on their shows and events.

The ROBIN 800 LEDWash was originally manufactured as a special request and soon became an additional production model - added to the 300, 600 and 1200 models in this phenomenally successful range.