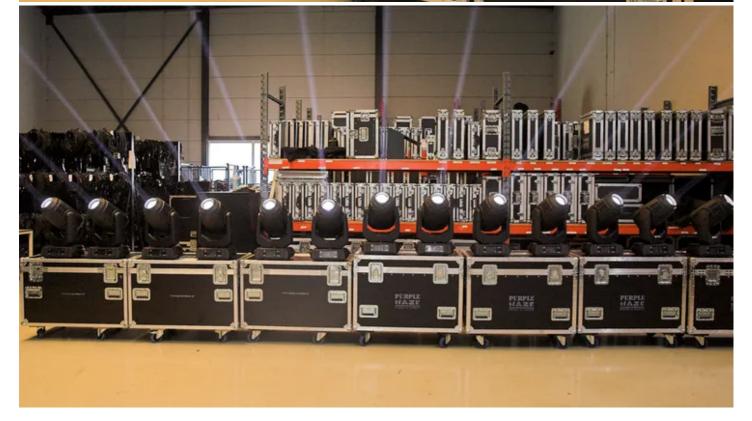

Andre bought his first Robe products in 2004 and has been a loyal and keen supporter of the brand ever since, continuing to invest regularly in Robe over the years.

His most recent purchase - from Robe's Benelux distributor Controllux - has been 16 Pointes and eight MMX Spots.

The Purple Haze crew all love the Pointes – particularly because they are so light weight and easy to handle. They were delivered in truck-friendly cases of four units.

The MMX Spots were purchased at the end of last year and have also become a massively popular 'workhorse product'. They decided to buy these units again for their value as a cross rental item in addition to the creative potential they bring to their own shows.