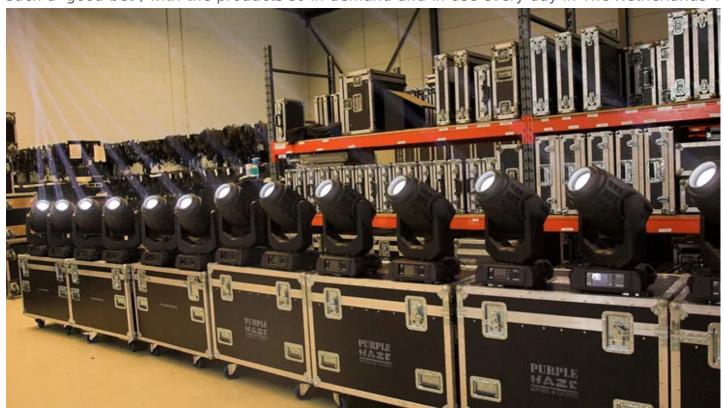

Andre bought his first Robe products in 2004 and has been a loyal and keen supporter of the brand ever since, continuing to invest regularly in Robe over the years.

His most recent purchase - from Robe's Benelux distributor Controllux - has been 16 Pointes and eight MMX Spots.

These were in fact the very first Pointes in Holland – delivered after Andre saw them at Prolight+Sound Frankfurt and was extremely impressed. Being a man of action, he put his money straight where his mouth was ... and placed the order there and then! Andre immediately saw the potential of having Pointes in his hire stock, realising that they would be great both for Purple Haze's busy work schedule – a mix of their own designs and those of other LDs - but also as a cross rental item.

The Purple Haze crew all love the Pointes – particularly because they are so light weight and easy to handle. They were delivered in truck-friendly cases of four units.

The MMX Spots were purchased at the end of last year and have also become a massively popular 'workhorse product'. They decided to buy these units again for their value as a cross rental item in addition to the creative potential they bring to their own shows.