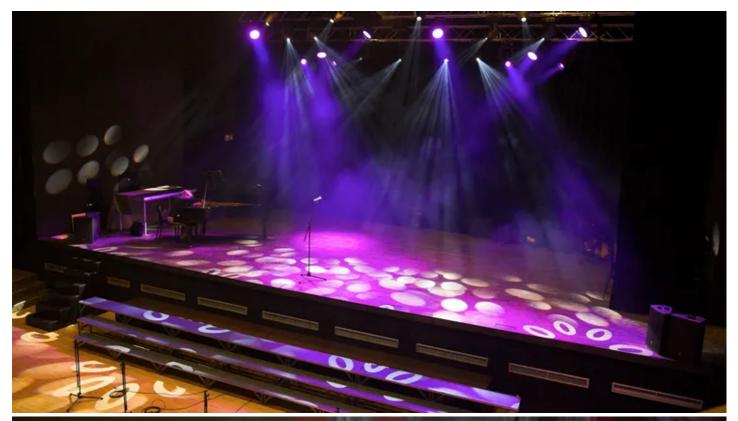

It also has some unique live recording facilities and three floors with two large balconies, four bars, a generous stage around 13 metres wide by 7 deep, with 7 metres of headroom and a series of trusses flown in the roof to provide the lighting positions. For all this, it still retains an innate quality of intimacy and closeness between performers and audience.

Robe makes up 90% of the lighting with eight Pointes, six LEDWash 1200s, eight LEDWash 800s, four ROBIN DLS Spots, eight MMX Spots and eight MMX WashBeams. All these fixtures are fitted with the Lumen Radio wireless DMX card.