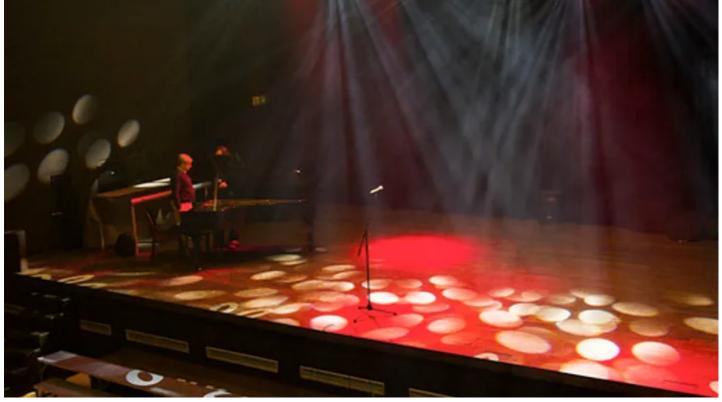

It also has some unique live recording facilities and three floors with two large balconies, four bars, a generous stage around 13 metres wide by 7 deep, with 7 metres of headroom and a series of trusses flown in the roof to provide the lighting positions. For all this, it still retains an innate quality of intimacy and closeness between performers and audience.

Robe makes up 90% of the lighting with eight Pointes, six LEDWash 1200s, eight LEDWash 800s, four ROBIN DLS Spots, eight MMX Spots and eight MMX WashBeams. All these fixtures are fitted with the Lumen Radio wireless DMX card.