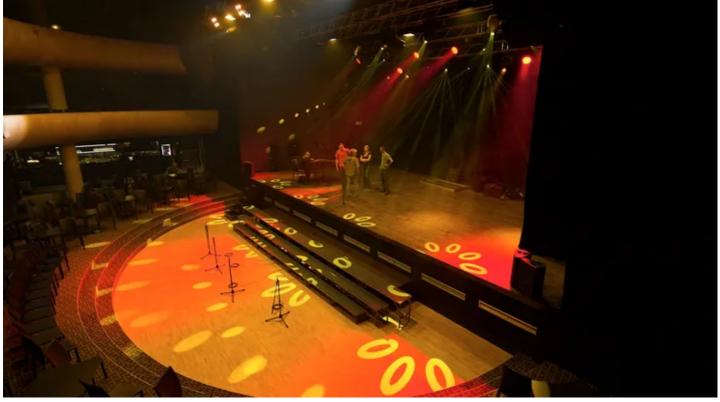

Once the decision was made, he wanted it to offer only the very best production values ... so Robe moving lights and L-Acoustics audio were specified for the main stage.

The eye-catching modernist building was designed by forward-thinking architect František Šmédek and resembles a PA speaker cone from the outside – a large white globe pinched between two large black curving structures. The spherical theme permeates right through the entire venue which has an impressive 1400 capacity.

It also has some unique live recording facilities and three floors with two large balconies, four bars, a generous stage around 13 metres wide by 7 deep, with 7 metres of headroom and a series of trusses flown in the roof to provide the lighting positions. For all this, it still retains an innate quality of intimacy and closeness between performers and audience.

Robe makes up 90% of the lighting with eight Pointes, six LEDWash 1200s, eight LEDWash 800s, four ROBIN DLS Spots, eight MMX Spots and eight MMX WashBeams. All these fixtures are fitted with the Lumen Radio wireless DMX card.