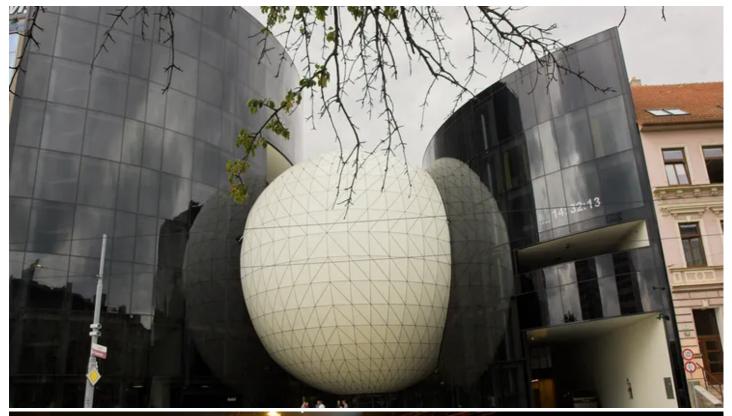

Once the decision was made, he wanted it to offer only the very best production values ... so Robe moving lights and L-Acoustics audio were specified for the main stage.

The eye-catching modernist building was designed by forward-thinking architect František Šmédek and resembles a PA speaker cone from the outside – a large white globe pinched between two large black curving structures. The spherical theme permeates right through the entire venue which has an impressive 1400 capacity.