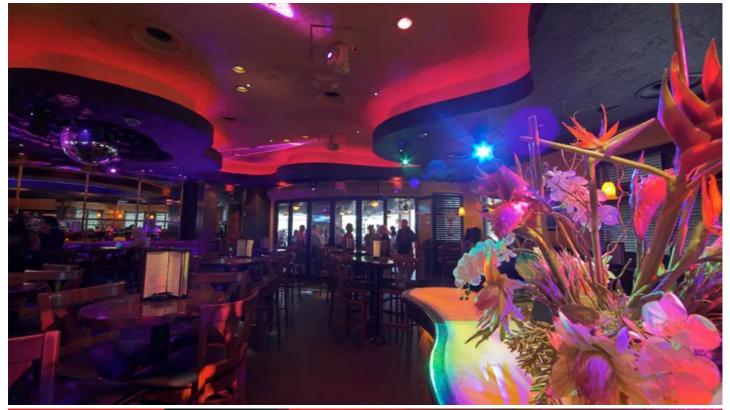

## **Products Involved**

**MiniMe**®

Leading US nightlife brand Blue Martini Lounge has introduced Robe's MiniMe digital fixtures to three of its South Florida locations - in Naples, Fort Lauderdale and Miami (Brickell).

The MiniMes, an innovative and different fixture in Robe's popular ROBIN line of LED fixtures, join a wide range of other Robe lights in the venues including Robe Scan 250 XTs and LEDForce 7 PARs along with a variety of Anolis products including recessed Anolis ArcSpot 170s.

The MiniMes are suspended from the ceiling and used to produce images projecting onto the dance floor. They were supplied by Griffin Automation OSF and specified by owner Tom Griffin and Blue Martini's Entertainment Director Charles Ibanez.