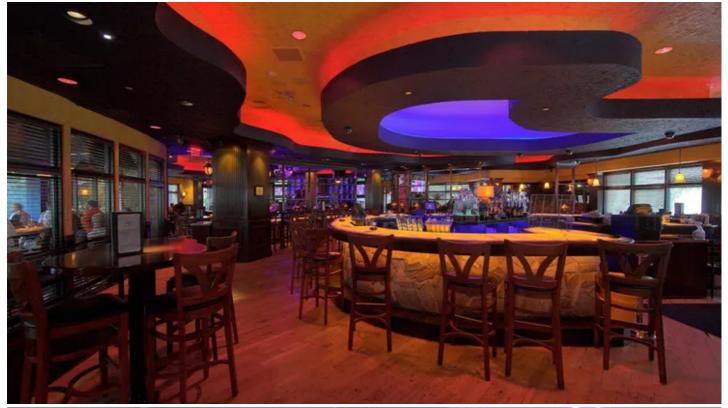

## **Products Involved**

**MiniMe**®

Leading US nightlife brand Blue Martini Lounge has introduced Robe's MiniMe digital fixtures to three of its South Florida locations - in Naples, Fort Lauderdale and Miami (Brickell).

The MiniMes, an innovative and different fixture in Robe's popular ROBIN line of LED fixtures, join a wide range of other Robe lights in the venues including Robe Scan 250 XTs and LEDForce 7 PARs along with a variety of Anolis products including recessed Anolis ArcSpot 170s.

The MiniMes are suspended from the ceiling and used to produce images projecting onto the dance floor. They were supplied by Griffin Automation OSF and specified by owner Tom Griffin and Blue Martini's Entertainment Director Charles Ibanez.