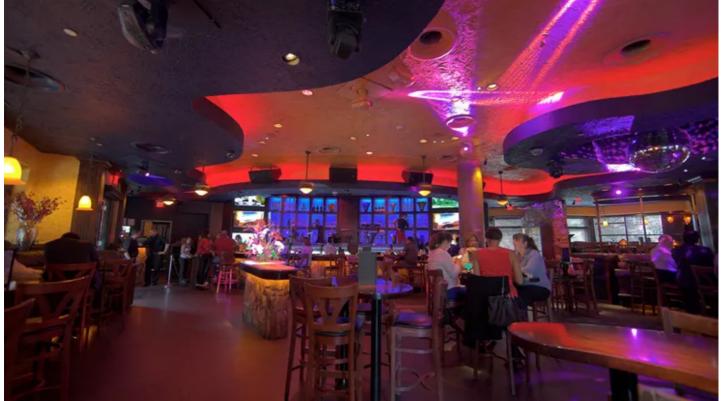

## **Products Involved**

**MiniMe**®

Leading US nightlife brand Blue Martini Lounge has introduced Robe's MiniMe digital fixtures to three of its South Florida locations - in Naples, Fort Lauderdale and Miami (Brickell).

The MiniMes are suspended from the ceiling and used to produce images projecting onto the dance floor. They were supplied by Griffin Automation OSF and specified by owner Tom Griffin and Blue Martini's Entertainment Director Charles Ibanez.

They were chosen for two specific reasons - video projection and dancefloor lighting effects. Ibanez, likes the reliability of Robe fixtures. They use the MiniMe's upload feature to facilitate the projection of special happy hour promotional videos. MiniMe's ability to project custom digital content like this is "A big plus and the LED lightsource was central to our decision to purchase" he explained.