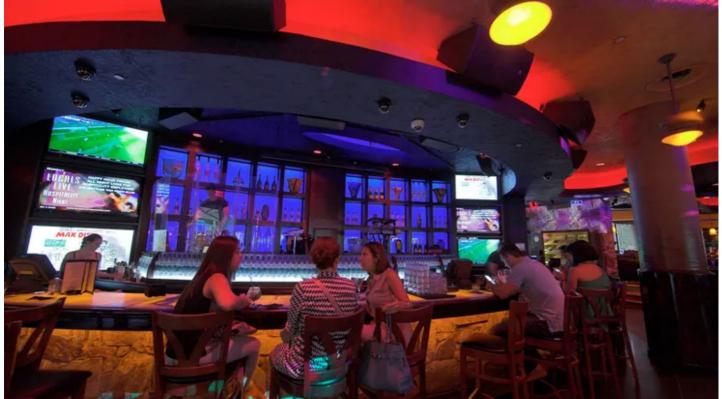

## **Products Involved**

**MiniMe**®

Leading US nightlife brand Blue Martini Lounge has introduced Robe's MiniMe digital fixtures to three of its South Florida locations - in Naples, Fort Lauderdale and Miami (Brickell).

The MiniMes, an innovative and different fixture in Robe's popular ROBIN line of LED fixtures, join a wide range of other Robe lights in the venues including Robe Scan 250 XTs and LEDForce 7 PARs along with a variety of Anolis products including recessed Anolis ArcSpot 170s.

The MiniMes are suspended from the ceiling and used to produce images projecting onto the dance floor. They were supplied by Griffin Automation OSF and specified by owner Tom Griffin and Blue Martini's Entertainment Director Charles Ibanez.