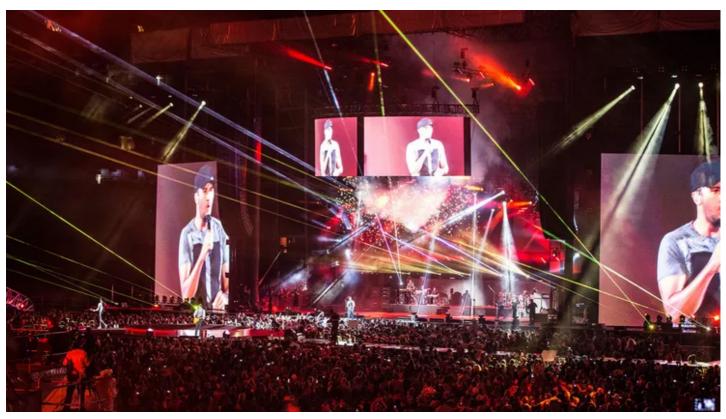

## **Elite Multimedia Invests in Robe**

Nashville based rental and production specialist Elite Multimedia has made its first Robe purchase!

Twenty CycFX 8 fixtures are going out on country star Luke Bryan's new tour as specified by Lighting Designer Justin Kitcheman from FadeUp Design.

Says Jason "Cannonball" Jenkins, Elite's Head of Lighting, "I like the fact that the fixture has a variable zoom, which is more unusual on an LED batten and brings greater flexibility, both as a scenic light as well as for aerial and audience effects."

The Elite team and Justin received a demo from Robe Lighting Inc. to make sure that the CycFX 8 met all the criteria for the tour and then committed to the purchase.

On the tour the CycFX 8s will be used along the front of the stage for lighting faces and also as an audience lighting special.

Justin has been a fan of Robe for some time and comments, "I needed a floor based unit that could produce 'footlight' illumination and also double up as an effects light ... and Robe's CycFX 8 was the only product that immediately sprang to mind."

He likes the tungsten emulation and the warmth of the LEDs used, as well as the super-fast automated tilt which can produce the dramatic sweeping effects that everyone loves, plus the fact that the eight LED modules can be individually mapped.

He further explains that the 8 – 67 degree zoom "Make it the perfect 'shin-buster' and ideal for augmenting the general stage washes."

"The CycFX 8 is truly one of the most versatile lighting tools in the box," he concludes. Jason Jenkins adds that he is really interested in how Robe is developing its product range generally and notes the great customer service and support that Elite has received from Robe Lighting Inc. in cementing the deal.

Reigning Country Music Awards 'Entertainer of the Year' Luke Bryan's "Kick The Dust Up" tour continues through October ... including seven NFL stadium dates.

Photo Credit: Elite Multimedia

Tel: +420-571-751500 Fax: +420-571-751515 Email: info@robe.cz