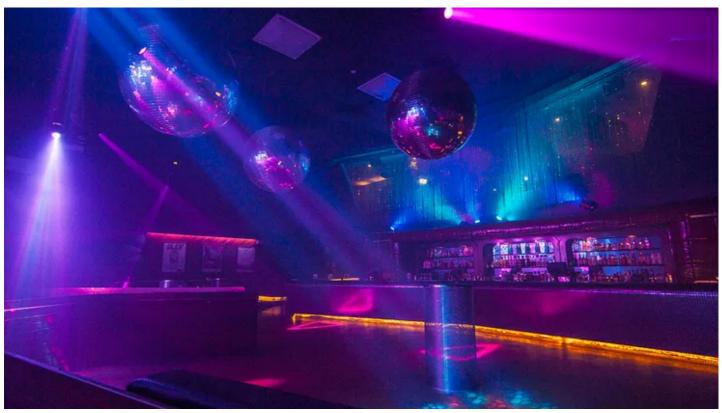

## **Products Involved**

LEDWash 600™

Academy, Canberra is the city's leading nightclub destination, ensconced in a subterranean shell below the Canberra Centre retail experience, its lively programme of commercial house and EDM is a big hit with both locals and the student population from two major university campuses.

As the 600 capacity venue has been a big success for its independent owners, they have always been keen to keep the production values high, and around four years ago a technical upgrade involved the installation of Robe moving lights for the first time.

More recently, the lighting rig was refreshed again to keep moving-and-grooving with the times, and this time Elite supplied Robe LEDWash 600s and DLS LED profiles.

It was originally a movie cinema - what is now the VIP bar used to be the cinema's tiered seating - so the large void behind what was once the screen had new columns of LED screen panels added together with other lights and some LED effects panels over the main dancefloor.

The LED sources have been also pixel mapped so video clips can be played through all of them if desired.

Lighting and visuals are operated by Atley Jones using a ChamSys control system and he also coordinates all the technical production elements for the venue.