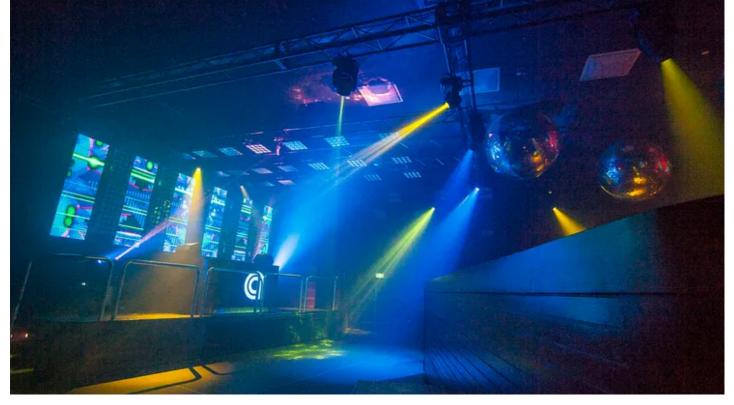

More recently, the lighting rig was refreshed again to keep moving-and-grooving with the times, and this time Elite supplied Robe LEDWash 600s and DLS LED profiles.

It was originally a movie cinema - what is now the VIP bar used to be the cinema's tiered seating - so the large void behind what was once the screen had new columns of LED screen panels added together with other lights and some LED effects panels over the main dancefloor.

The LED sources have been also pixel mapped so video clips can be played through all of them if desired.

Lighting and visuals are operated by Atley Jones using a ChamSys control system and he also coordinates all the technical production elements for the venue.

Tel: +420-571-751500 Fax: +420-571-751515 Email: info@robe.cz

Academy's lighting installation will again be transformed in the coming months, with Elite intending to install Robe's brand new Spikie and Linee products, both also LED based and launched at Prolight+Sound, Frankfurt last month.