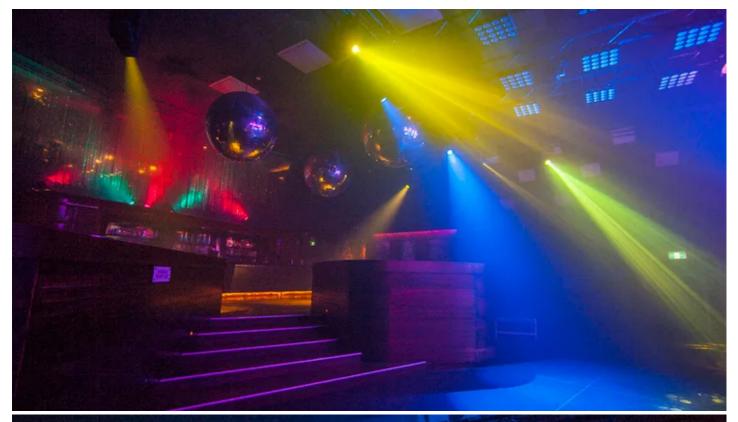

More recently, the lighting rig was refreshed again to keep moving-and-grooving with the times, and this time Elite supplied Robe LEDWash 600s and DLS LED profiles.

It was originally a movie cinema - what is now the VIP bar used to be the cinema's tiered seating - so the large void behind what was once the screen had new columns of LED screen panels added together with other lights and some LED effects panels over the main dancefloor.

The LED sources have been also pixel mapped so video clips can be played through all of them if desired.

Lighting and visuals are operated by Atley Jones using a ChamSys control system and he also coordinates all the technical production elements for the venue.

He particularly likes the Robe DLSs which, apart from helping to create stunning looks that really enhance the atmosphere in the room, have also helped towards the overall power saving together with the LEDWash 600s.