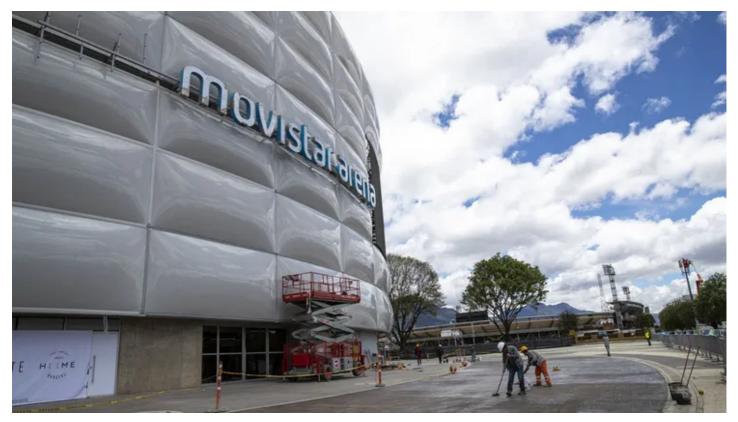

## Linea Estrategica specifies Robe for Movistar Arena Installation

Bogota, Colombia's landmark 14,000 capacity Movistar Arena (originally built in 1973 and previously known as the Coliseo Cubierto El Campín) is in the final stages of a two-year renovation and complete refurbishment which will see it re-open with state-of-the-art facilities to stage multiple sporting and entertainment events.

Linea Estrategica is opening a warehouse in Bogota to facilitate and service the Movistar Arena contract, and there will be a dedicated team of technicians looking after all the kit in the 'new' venue, which is expected to stage over 90 events and receive a million spectators annually.