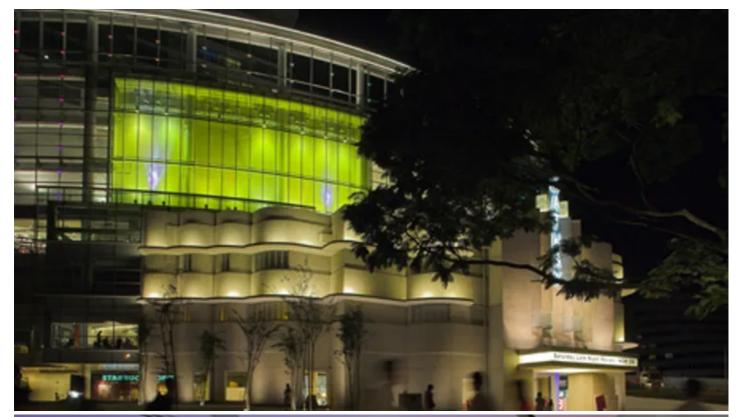

## **New Cathay Building, Singapore**

Robe ColorSpot 575 ATs - chosen for their rugged build and robustness in harsh operating conditions - have been installed into a giant light box feature on the front of the newly revamped Cathay Building in Singapore.

Robe ColorSpot 575 ATs - chosen for their rugged build and robustness in harsh operating conditions - have been installed into a giant light box feature on the front of the newly revamped Cathay Building in Singapore.

The glass light box measures 20 x 16 metres and is right on the front facade of the complex, where it is used as an illuminated billboard for special promotions, advertising and marketing messages relating to various retail or entertainment activities taking place in the building.