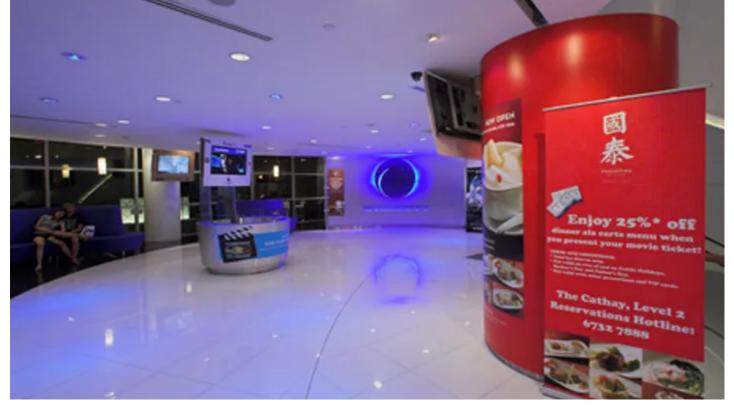

He was also involved in specifying lighting for some other areas inside the building, including the cinema ticketing offices on the 5th and 6th stories, where Anolis Arc Source 12 RGB LED fixtures are being utilised ..... 6 on each floor.

There are also two Robe Scan 575 XTs in the Grand Cinema for the pre-show sequence, projecting onto the curtains.

"I like Robe products for the wide range, great features and good value for money" Kilroy concludes.