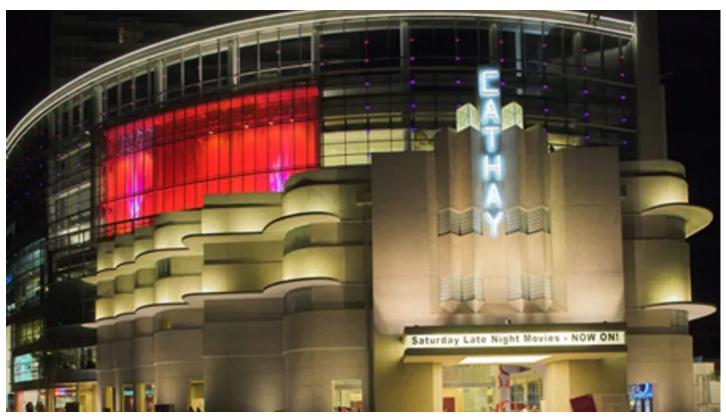

## **New Cathay Building, Singapore**

Robe ColorSpot 575 ATs - chosen for their rugged build and robustness in harsh operating conditions - have been installed into a giant light box feature on the front of the newly revamped Cathay Building in Singapore.

Robe ColorSpot 575 ATs - chosen for their rugged build and robustness in harsh operating conditions - have been installed into a giant light box feature on the front of the newly revamped Cathay Building in Singapore.

The Cathay Building has a long history as one of the oldest cinema operations in the country. In the course of the refurbishment, the façade of the old building was retained while a whole new construction was built behind it, consisting of three floors of shopping centre and 7 cinemas located on floors 4 - 6.

The glass light box measures 20 x 16 metres and is right on the front facade of the complex, where it is used as an illuminated billboard for special promotions, advertising and marketing messages relating to various retail or entertainment activities taking place in the building.