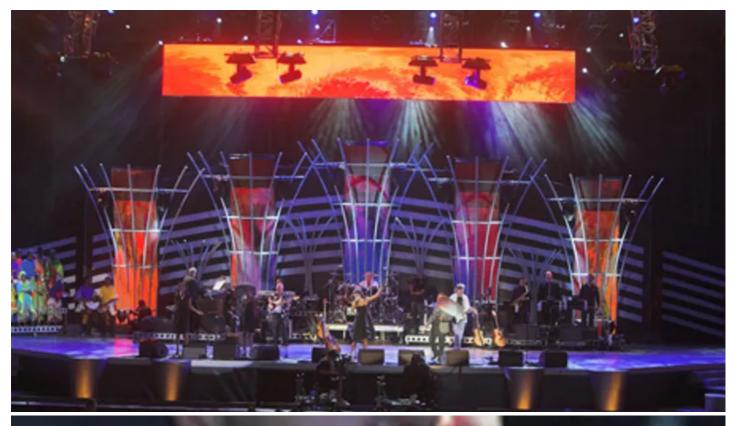

## 46664 Concert, Johannesburg

Gearhouse South Africa's new Robe ColorSpot and ColorWash 2500E ATs fixtures took centre stage in Tim Dunn's spectacular lighting, set and visuals design for the 46664

Johannesburg concert to raise AIDS awareness.

With the additional resonance of a personal appearance by Nelson Mandela and being staged on World AIDS Day 2007, the Ellis Park Stadium concert was broadcast live to many millions by the South African Broadcasting Association (SABC). The Gearhouse group of companies supplied full technical production for the show - lighting, sound, video, stage, set, power, rigging, etc - and all associated crew and technical expertise.

Dunn's distinctive design had a contemporary edge and strong sense of architectural form, streamlined to meet the demands of both the global TV broadcast and the live performance. Six curved end upstage/downstage orientated trusses demarked the ceiling of the roof space, with the 12 ColorSpot 2500s attached to the ends of these and used as front of stage key lighting - their extra power and punch were ideal for a stadium show of this size.

The ColorWash fixtures were distributed along the length of the trusses. The design also utilised 38 Robe ColorSpot 700E ATs and 24ColorWash 700E ATs around the rig, lighting the stage and the set. All these Robe fixtures were supplied to Gearhouse this year by Robe's South African Distributor DWR Distribution.