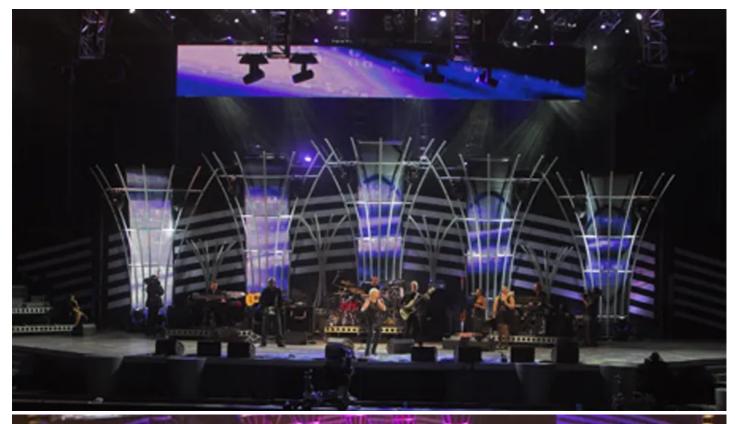

## 46664 Concert, Johannesburg

Gearhouse South Africa's new Robe ColorSpot and ColorWash 2500E ATs fixtures took centre stage in Tim Dunn's spectacular lighting, set and visuals design for the 46664

Johannesburg concert to raise AIDS awareness.

Dunn's distinctive design had a contemporary edge and strong sense of architectural form, streamlined to meet the demands of both the global TV broadcast and the live performance. Six curved end upstage/downstage orientated trusses demarked the ceiling of the roof space, with the 12 ColorSpot 2500s attached to the ends of these and used as front of stage key lighting - their extra power and punch were ideal for a stadium show of this size.

The ColorWash fixtures were distributed along the length of the trusses. The design also utilised 38 Robe ColorSpot 700E ATs and 24ColorWash 700E ATs around the rig, lighting the stage and the set. All these Robe fixtures were supplied to Gearhouse this year by Robe's South African Distributor DWR Distribution.