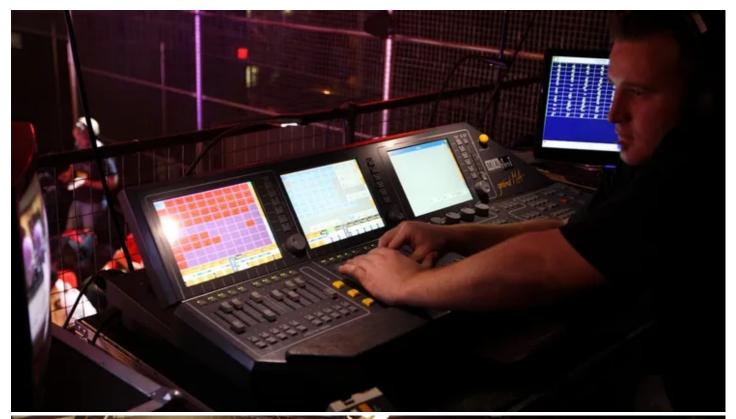

The ColorSpot 250E ATs are all positioned on the floor, providing nice camera-candy, shooting beams and fill colour into the lenses, and adding depth to the wide angle shots.

Rieck controls these and a large generic rig from a grandMA full size console. Blond have supplied lighting for the show once before and, different to previous years, this time it is indoors, which gives them the opportunity to be more creative and work in a more structured and predictable environment.