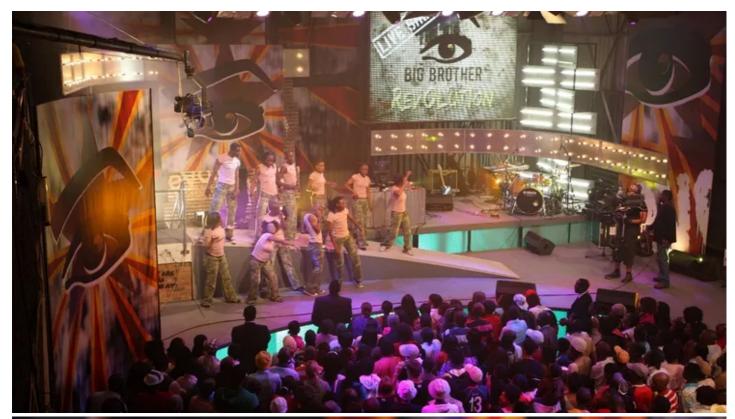

The lighting rig is above the main stage outside the house and features 12 Robe ColorSpot 700E ATs, 12 Robe ColorSpot 250E ATs and 12 Robe 575 Scanners as its core moving luminaires.

The ColorSpot 700E ATs are used for back lighting and beam effects from upstage and behind the band area, "They were chosen for the role because of their fantastic optics and bright output," says Blond's Christiaan Ballot.

The 575s are positioned along the sides of the stage in the roof and used to throw beams and colour across the audience. With the movement on the mirrors being so super-quick, they can cover large areas very quickly and easily.

The ColorSpot 250E ATs are all positioned on the floor, providing nice camera-candy, shooting beams and fill colour into the lenses, and adding depth to the wide angle shots.

Rieck controls these and a large generic rig from a grandMA full size console. Blond have supplied lighting for the show once before and, different to previous years, this time it is indoors, which gives them the opportunity to be more creative and work in a more structured and predictable environment.