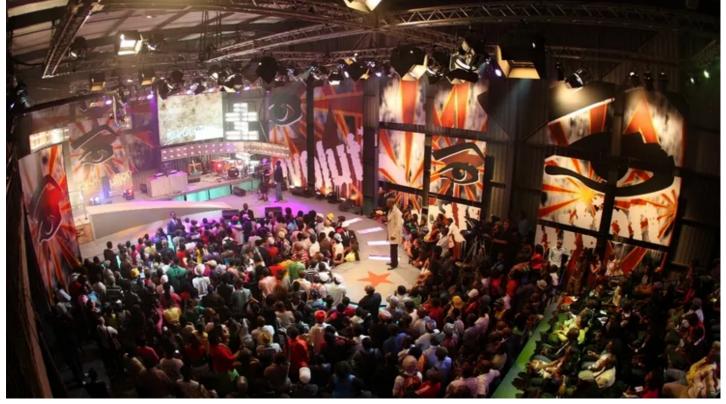

The high profile reality TV show is produced by Endemol for M-NET at ZSE Studios Balfour Park, Johannesburg and aired on DSTV. The lighting design is by Peter Rieck and all the lighting kit and other technical production for the shows is being supplied by Centurion-based Blond Productions.

The lighting rig is above the main stage outside the house and features 12 Robe ColorSpot 700E ATs, 12 Robe ColorSpot 250E ATs and 12 Robe 575 Scanners as its core moving luminaires.

The ColorSpot 700E ATs are used for back lighting and beam effects from upstage and behind the band area, "They were chosen for the role because of their fantastic optics and bright output," says Blond's Christiaan Ballot.

The 575s are positioned along the sides of the stage in the roof and used to throw beams and colour across the audience. With the movement on the mirrors being so super-quick, they can cover large areas very quickly and easily.

The ColorSpot 250E ATs are all positioned on the floor, providing nice camera-candy, shooting beams and fill colour into the lenses, and adding depth to the wide angle shots.

Rieck controls these and a large generic rig from a grandMA full size console. Blond have supplied lighting for the show once before and, different to previous years, this time it is indoors, which gives them the opportunity to be more creative and work in a more structured and predictable environment.