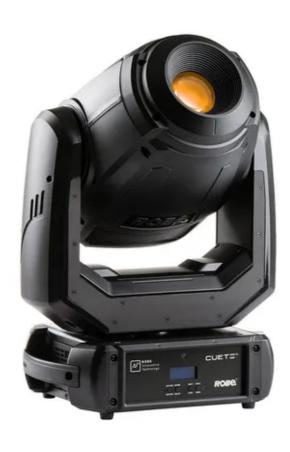

## **Products Involved**

**CUETE**®

CUETE® by name, cute by nature, this latest moving head spot light fixture from Robe is a perfect compact, high-quality solution for small-to-medium productions, performance spaces or installations.

## Hence the name!

Robe addresses the demands of this vibrant and vital market with CUETE which has some outstanding features, including the fast pan and tilt movement that is so essential for lighting all genres of electronic music, for highlighting the creative work of DJs and enhancing club environments.

The CUETE's 16-degree fixed beam lens has remote control focus and can be swapped to the optional 24-degree lenses for shorter throw and low ceiling scenarios.

Within its small frame, the CUETE is action-packed with Robe innovation.