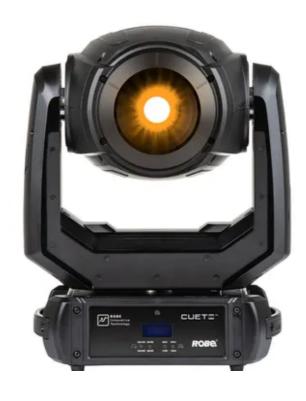

## **Products Involved**

**CUETE**®

CUETE® by name, cute by nature, this latest moving head spot light fixture from Robe is a perfect compact, high-quality solution for small-to-medium productions, performance spaces or installations.

## Hence the name!

Robe addresses the demands of this vibrant and vital market with CUETE which has some outstanding features, including the fast pan and tilt movement that is so essential for lighting all genres of electronic music, for highlighting the creative work of DJs and enhancing club environments.

The CUETE's 16-degree fixed beam lens has remote control focus and can be swapped to the optional 24-degree lenses for shorter throw and low ceiling scenarios.

Within its small frame, the CUETE is action-packed with Robe innovation.