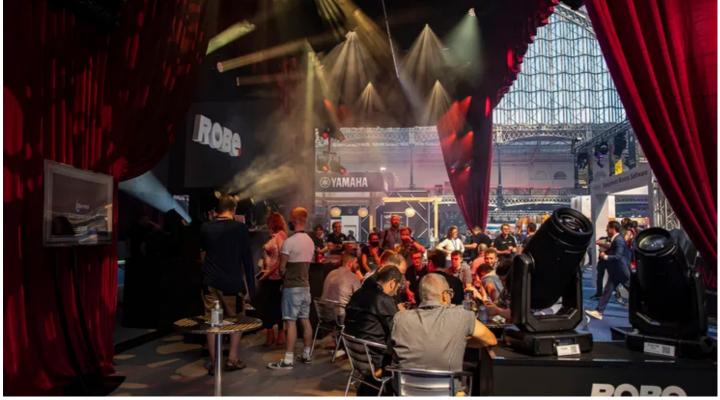

The striking and stylish Robe booth had a high visual impact and reflected the mood of the moment. A large meeting area out front and a substantial demo area 'back-of-house' proved a streamlined hub for meeting, networking, and in-depth product-related discussions and demonstrations.

A timecoded lightshow utilising the newest products was based on a mixtape of epic West End production numbers. There was a heavy emphasis on the previewed T11 Profile fixture and the recently launched T2 Profile and Fresnel luminaires, all optimised and finessed for the demands of theatre and performance applications including silent operation and outstanding colour mixing.

Photo Credit: Louise Stickland

Tel: +420-571-751500 Fax: +420-571-751515 Email: info@robe.cz

Tel: +420-571-751500 Fax: +420-571-751515 Email: info@robe.cz