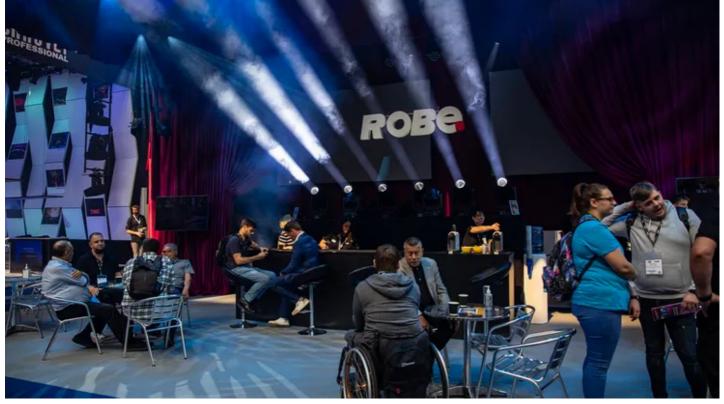

The striking and stylish Robe booth had a high visual impact and reflected the mood of the moment. A large meeting area out front and a substantial demo area 'back-of-house' proved a streamlined hub for meeting, networking, and in-depth product-related discussions and demonstrations.

A timecoded lightshow utilising the newest products was based on a mixtape of epic West End production numbers. There was a heavy emphasis on the previewed T11 Profile fixture and the recently launched T2 Profile and Fresnel luminaires, all optimised and finessed for the demands of theatre and performance applications including silent operation and outstanding colour mixing.