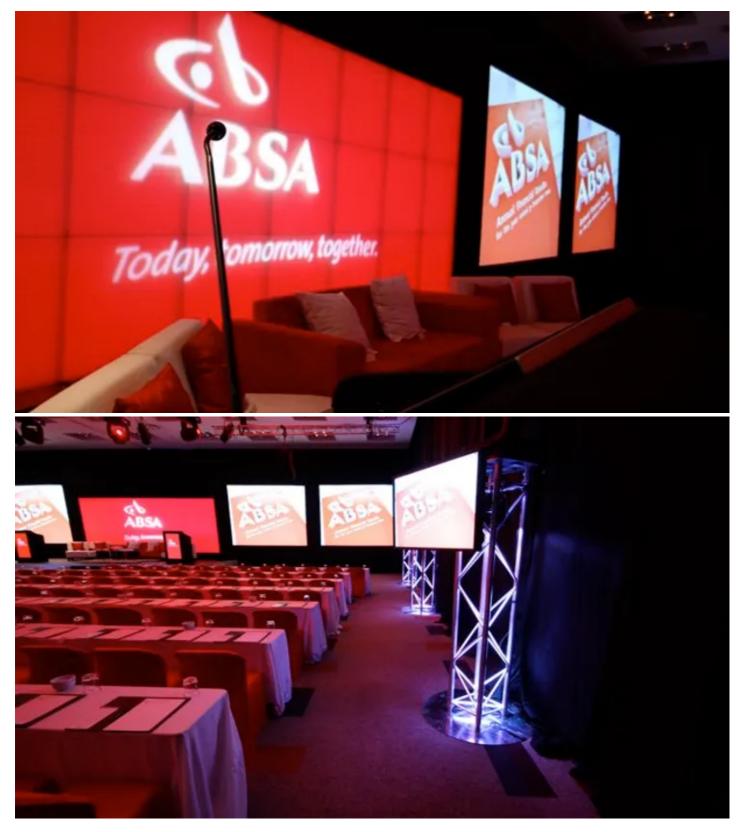

Once the client had approved the visual concept, it was down to MGG to recreate that environment as closely as possible within the allotted budget.

MGG looked to their 24 Robe StageQube 324 LED panels once again, and used them to make up a dynamic backdrop to the stage. This product has been in frequent use by MGG for a myriad of applications including for TV shows and concerts.

A straight truss over the stage was rigged with the remaining equipment, which was 6 Robe ColorWash 700E ATs used for general stage washes, 18 LED PARs and 6 profile spots, which reinforced the bank's corporate colours.