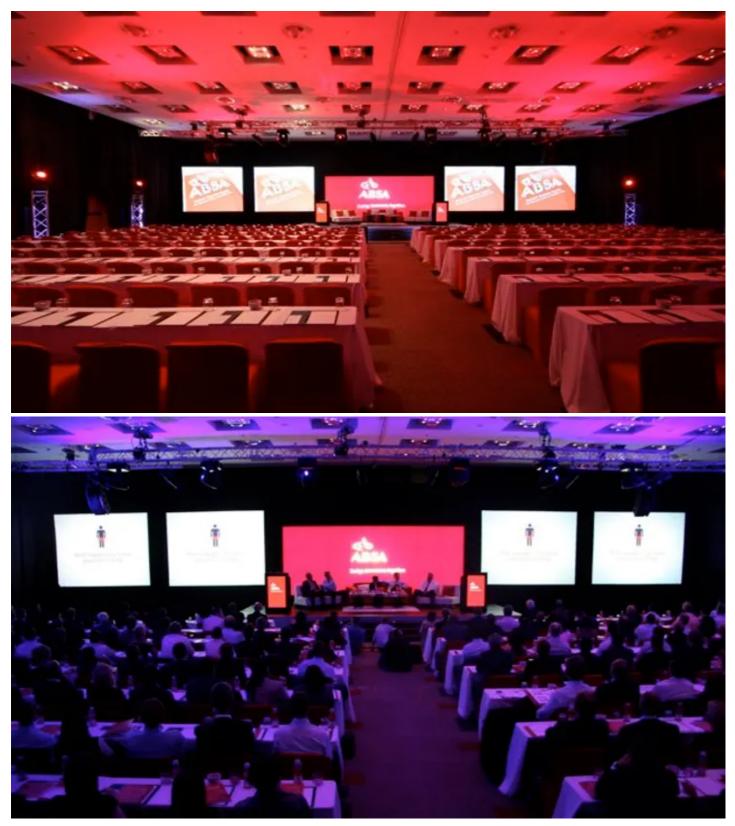

Six Robe ColorSpot 700E ATs were used to project the ABSA logo onto the walls of the room. Six "Totem" type trusses fitted with base plates were positioned along both sides of the auditorium serving as stands for these.