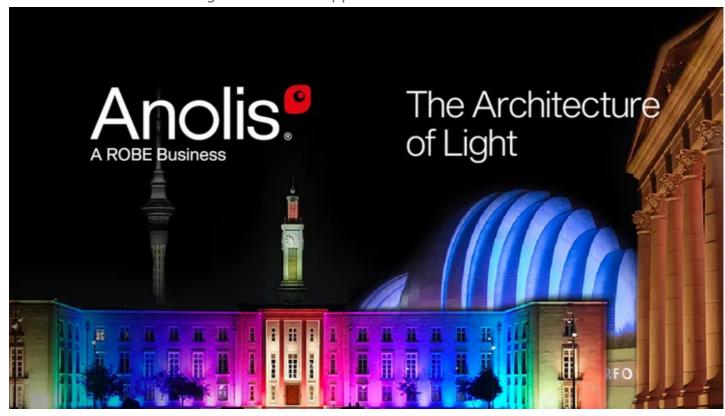

## **Anolis Reveals New Brand Identity**

Leading LED and architectural lighting brand Anolis – a Robe business – launches a crisp new brand identity including stylish visuals and optimised website ahead of the release of its exciting new Calumma range of products.

The new brand identity is designed by creative agency KHS and is led by a new logo. The original chameleon is retained as a fine detail in the form of a stylised eye in the upper right hand corner.

The new ident is visible throughout the new product catalogue, and is tailored to the creativity of architectural lighting design. Swiss Style has been applied with typically clean fonts and a pure grid layout with simplified icons for more emphasis.

Architecture – the art and science of designing buildings and other physical structures – is supported via each chapter title and the main ideas behind each product.

Together with a set of fully redesigned core products and the new Calumma range, the new branding will help take Anolis to the next level of lighting for any built environment project.