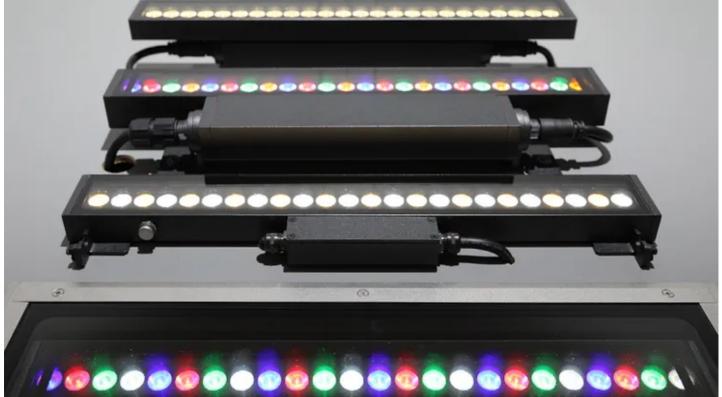

Of the three Anolis proudly 'made in Europe' product lines highlighted, Calumma proved the star of the show attracting much attention.

The Calumma range currently offers five different fixtures utilising high efficacy LEDs with multichip and single chip options as RGBA, RGBW, tuneable white, pure white and customizable, together with an extensive range of symmetric, bi-symmetric, and asymmetric optics for full flexibility.