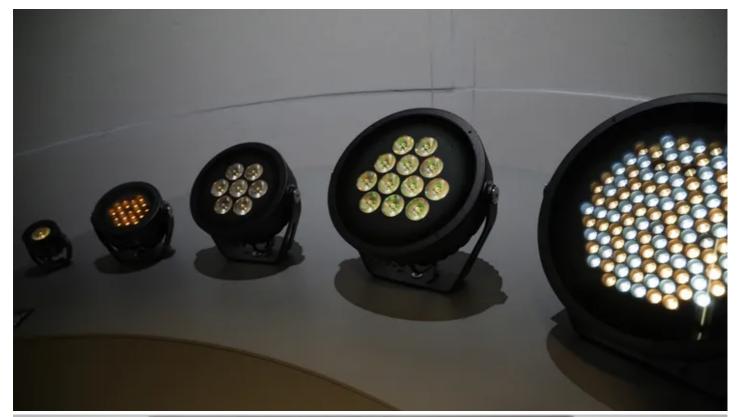

Of the three Anolis proudly 'made in Europe' product lines highlighted, Calumma proved the star of the show attracting much attention.

The Calumma range currently offers five different fixtures utilising high efficacy LEDs with multichip and single chip options as RGBA, RGBW, tuneable white, pure white and customizable, together with an extensive range of symmetric, bi-symmetric, and asymmetric optics for full flexibility.

The class leading efficiency, vibration certification, accessories, and robust marine grade finish options "make Calumma ideal for all types of professional installation," stated Ashley.

ROBE lighting s .r. o., Hazovice 2090 75661 Roznov pod Radhostem Czech Republic Tel: +420-571-751500 Fax: +420-571-751515 Email: info@robe.cz

A fixture like the medium-sized Calumma M SC creates a powerful and beautiful light output perfect for spot, accent or flood lighting with a durable housing built to withstand any exterior conditions.