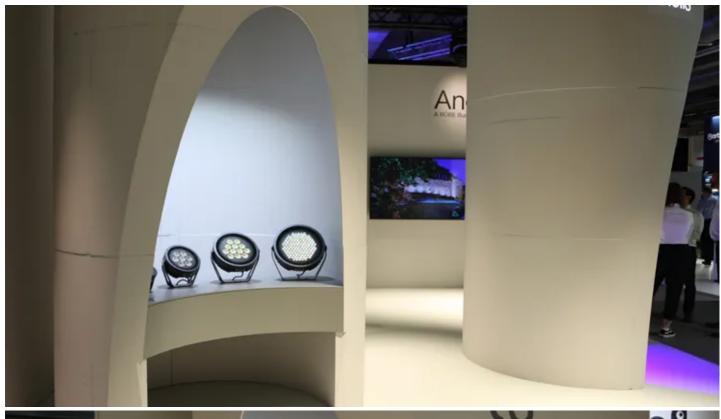

Of the three Anolis proudly 'made in Europe' product lines highlighted, Calumma proved the star of the show attracting much attention.

The Calumma range currently offers five different fixtures utilising high efficacy LEDs with multichip and single chip options as RGBA, RGBW, tuneable white, pure white and customizable, together with an extensive range of symmetric, bi-symmetric, and asymmetric optics for full flexibility.

A fixture like the medium-sized Calumma M SC creates a powerful and beautiful light output perfect for spot, accent or flood lighting with a durable housing built to withstand any exterior conditions.