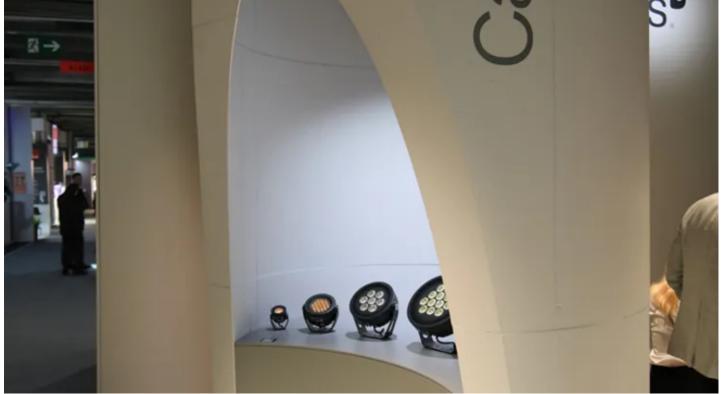

Reflecting the stylish and contemporary look, an elegant new open-plan Anolis exhibition stand design based on clean modernist lines offered three elegant cylindrical shaped presentation areas, each showcasing one of Anolis' newest product lines - Ambiane, Eminere and the just-launched Calumma.

Of the three Anolis proudly 'made in Europe' product lines highlighted, Calumma proved the star of the show attracting much attention.

The Calumma range currently offers five different fixtures utilising high efficacy LEDs with multichip and single chip options as RGBA, RGBW, tuneable white, pure white and customizable, together with an extensive range of symmetric, bi-symmetric, and asymmetric optics for full flexibility.