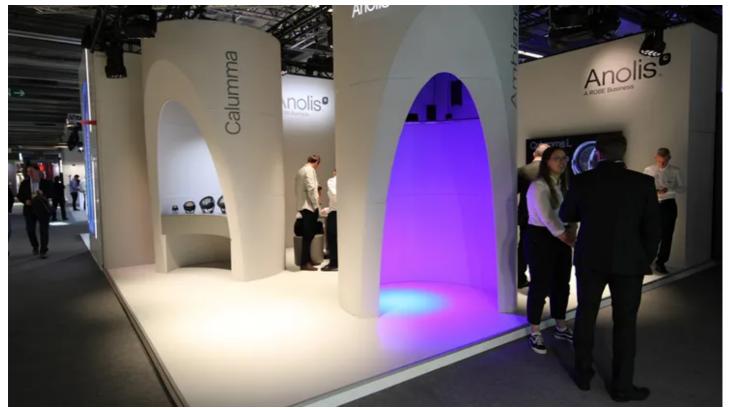

Reflecting the stylish and contemporary look, an elegant new open-plan Anolis exhibition stand design based on clean modernist lines offered three elegant cylindrical shaped presentation areas, each showcasing one of Anolis' newest product lines - Ambiane, Eminere and the just-launched Calumma.

Apart from the product galleries and a few strategically positioned tables, plenty of space graced the booth to enhance guests' walk-through experience of the world of Anolis. They could enjoy quality coffee and appreciate the award-winning "Anolis - a Robe business" catalogue which picked up a 2022 RED Dot Design Award for its cool appearance and informative content.