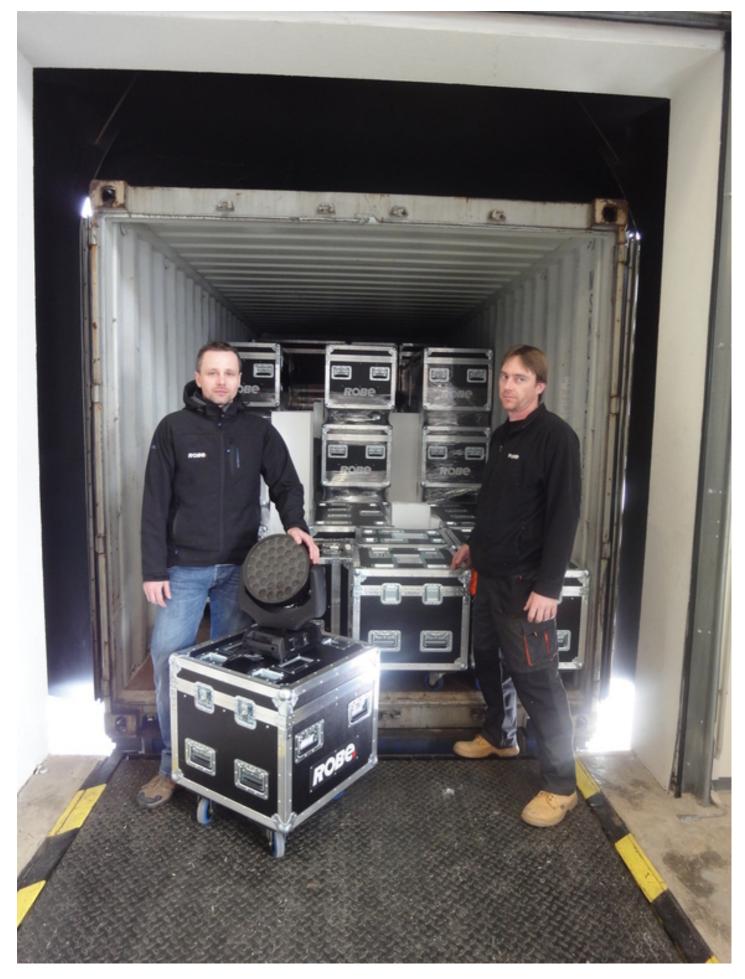

## **Products Involved**

LEDWash 600™

Robe reached the 1000 mark for it's incredibly popular ROBIN LEDWash 600 fixture which rolled off the production line in Valašské Meziříčí - and went straight on its way to Johannesburg, South Africa, as part of a major shipment of over 100 units to SA distributors DWR (which additionally included 24 ROBIN 300 Spots and other accessories).

The handy size of the LEDWash 600 and other ROBIN luminaires means that these products can be packed in smaller containers, all of which contributes towards the environmentally conscious manufacturing and distribution process to which Robe is committed. The shipment to DWR was a good example of this - with the LEDWashes supplied in either 2 and 4 way flightcases and taking up much less transit space than standard fixtures.