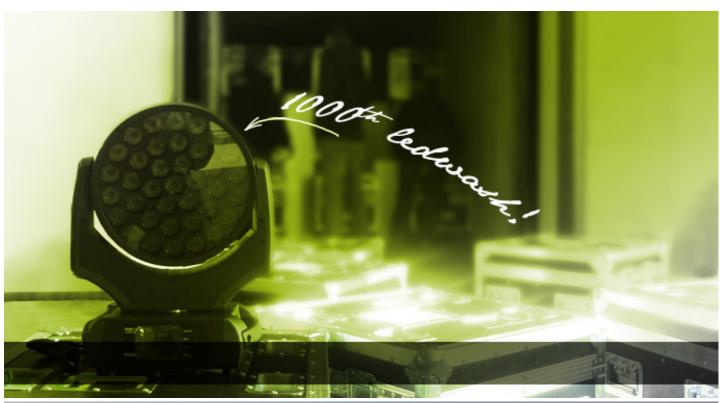

## Thousandth Robe LEDWash off the Production Line

## **Products Involved**

LEDWash 600™

Robe reached the 1000 mark for it's incredibly popular ROBIN LEDWash 600 fixture which rolled off the production line in Valašské Meziříčí - and went straight on its way to Johannesburg, South Africa, as part of a major shipment of over 100 units to SA distributors DWR (which additionally included 24 ROBIN 300 Spots and other accessories).

The things that people are loving about the LEDWash 600 include the amazingly smooth colour mixing - which is due to the use of new multichip LED technology; the range of proper whites - (2700 - 8000K); the fabulous homogenised light engine; excellent zoom range from 15 - 60 degrees; expedient size and weight and competitive pricing. Like all Robe products it is reliable and quality engineered.