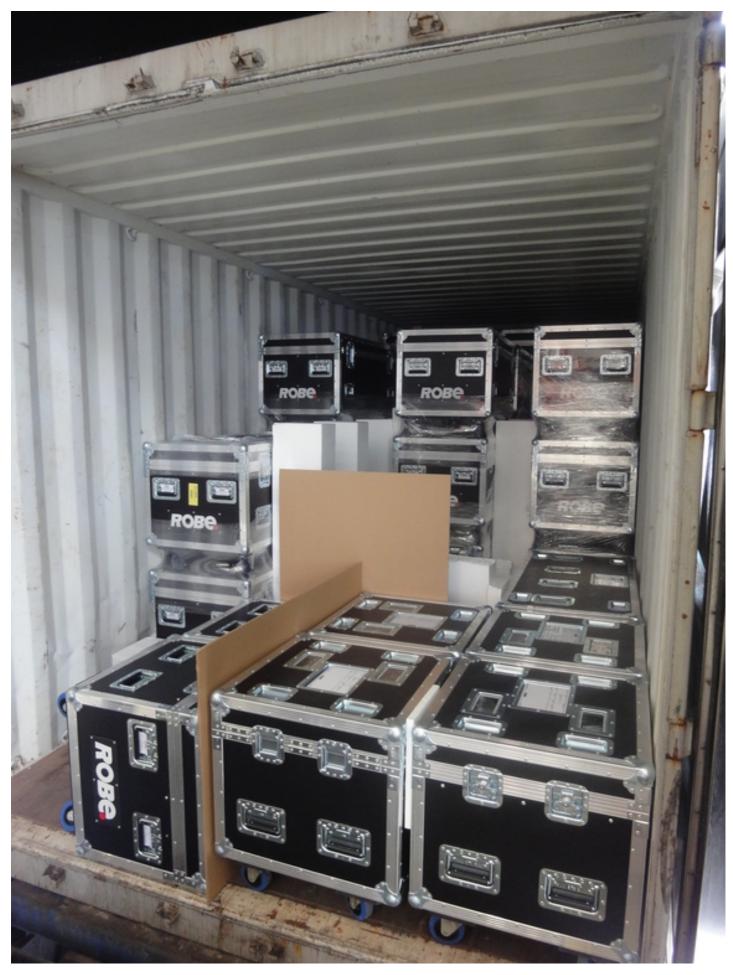

The handy size of the LEDWash 600 and other ROBIN luminaires means that these products can be packed in smaller containers, all of which contributes towards the environmentally conscious manufacturing and distribution process to which Robe is committed. The shipment to DWR was a good example of this - with the LEDWashes supplied in either 2 and 4 way flightcases and taking up much less transit space than standard fixtures.