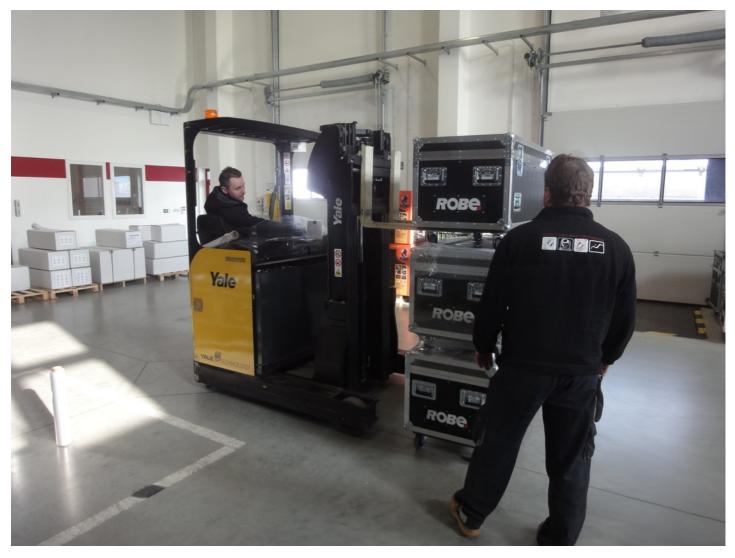

## **Products Involved**

LEDWash 600™

Robe reached the 1000 mark for it's incredibly popular ROBIN LEDWash 600 fixture which rolled off the production line in Valašské Meziříčí - and went straight on its way to Johannesburg, South Africa, as part of a major shipment of over 100 units to SA distributors DWR (which additionally included 24 ROBIN 300 Spots and other accessories).

The handy size of the LEDWash 600 and other ROBIN luminaires means that these products can be packed in smaller containers, all of which contributes towards the environmentally conscious manufacturing and distribution process to which Robe is committed. The shipment to DWR was a good example of this - with the LEDWashes supplied in either 2 and 4 way flightcases and taking up much less transit space than standard fixtures.