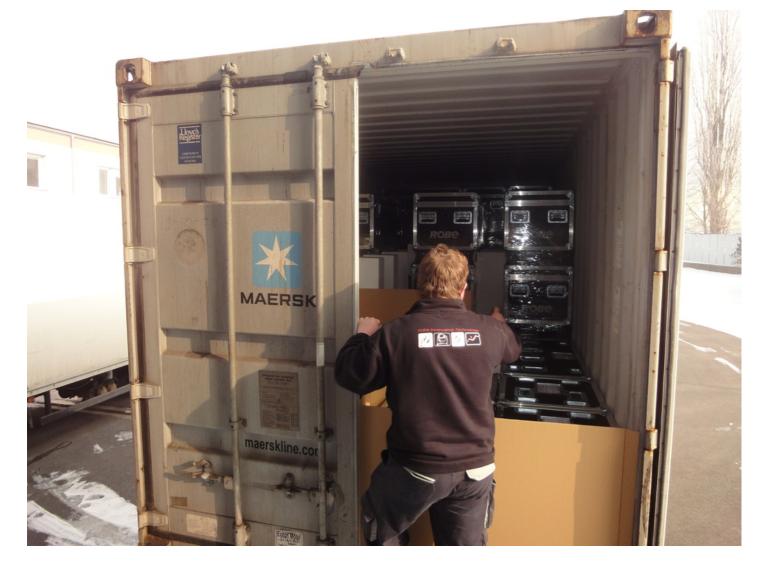

The handy size of the LEDWash 600 and other ROBIN luminaires means that these products can be packed in smaller containers, all of which contributes towards the environmentally conscious manufacturing and distribution process to which Robe is committed. The shipment to DWR was a good example of this - with the LEDWashes supplied in either 2 and 4 way flightcases and taking up much less transit space than standard fixtures.