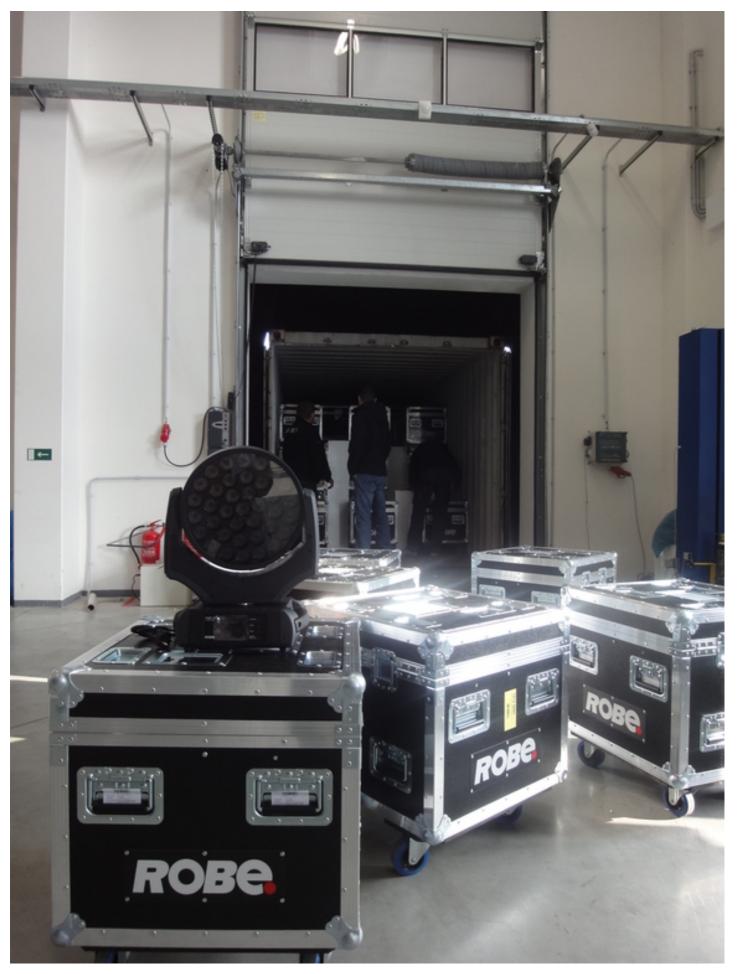

## **Products Involved**

LEDWash 600™

Robe reached the 1000 mark for it's incredibly popular ROBIN LEDWash 600 fixture which rolled off the production line in Valašské Meziříčí - and went straight on its way to Johannesburg, South Africa, as part of a major shipment of over 100 units to SA distributors DWR (which additionally included 24 ROBIN 300 Spots and other accessories).

The handy size of the LEDWash 600 and other ROBIN luminaires means that these products can be packed in smaller containers, all of which contributes towards the environmentally conscious manufacturing and distribution process to which Robe is committed. The shipment to DWR was a good example of this - with the LEDWashes supplied in either 2 and 4 way flightcases and taking up much less transit space than standard fixtures.