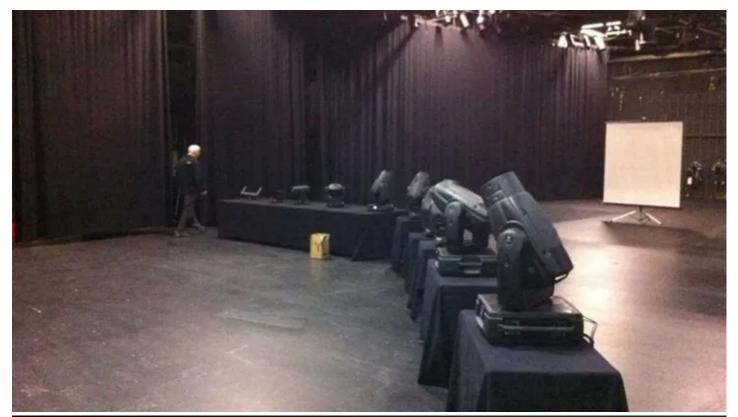

## **Products Involved**

CitySkape 48™ CitySkape Xtreme™ CitySource 96™ LEDWash 600™

ROBIN® 300 Plasma Spot ROBIN® 300 Plasma Wash ROBIN® 600E Beam

ROBIN® 600E Spot™ ROBIN® 600E Wash

The Robe ROBIN International Roadshow in Denmark was hosted by Robe's distributor Light Partner in the Nordisk Film Studios, Copenhagen, in a very well prepared and promoted event.

Robe's Key Account Manager for Europe Ingo Dombrowski presented the sessions, together with Brian Hessellund and Jeppe Nygaard from Light Partner, using the standard set of Roadshow products - the ROBIN 600 LED Wash and the ROBIN 600 Series Spot, Wash & Beam, along with the ROBIN 300 Series Plasma Spot and Wash, the CitySkape 48 and 96 LED wash units and the CitySkape Xtreme.