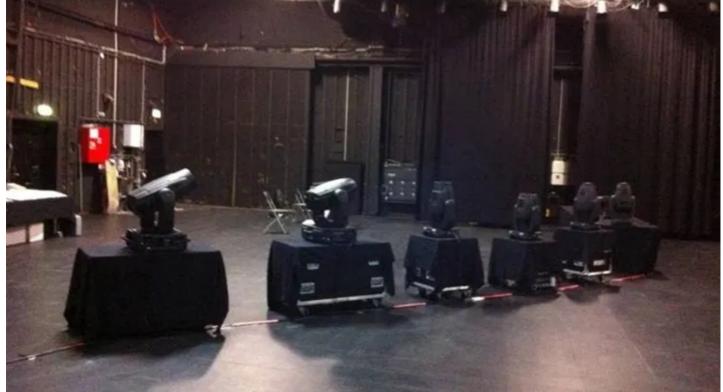

Robe's Key Account Manager for Europe Ingo Dombrowski presented the sessions, together with Brian Hessellund and Jeppe Nygaard from Light Partner, using the standard set of Roadshow products - the ROBIN 600 LED Wash and the ROBIN 600 Series Spot, Wash & Beam, along with the ROBIN 300 Series Plasma Spot and Wash, the CitySkape 48 and 96 LED wash units and the CitySkape Xtreme.

Fourteen groups of guests visited over the 2 days, representing a dynamic cross section of the industry, including rental companies, theatres, television and clubs.

The ROBIN LEDWash 600 and the 600 Series - Spot, Wash and Beam fixtures attracted the most attention, with people liking the compact size, light weight, low power consumption and smooth, even colour mixing, particularly on the LEDWash 600.