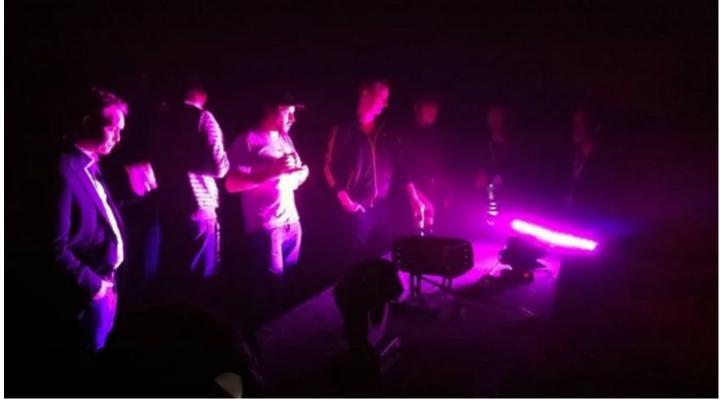

Robe's Key Account Manager for Europe Ingo Dombrowski presented the sessions, together with Brian Hessellund and Jeppe Nygaard from Light Partner, using the standard set of Roadshow products - the ROBIN 600 LED Wash and the ROBIN 600 Series Spot, Wash & Beam, along with the ROBIN 300 Series Plasma Spot and Wash, the CitySkape 48 and 96 LED wash units and the CitySkape Xtreme.

Fourteen groups of guests visited over the 2 days, representing a dynamic cross section of the industry, including rental companies, theatres, television and clubs.

The ROBIN LEDWash 600 and the 600 Series - Spot, Wash and Beam fixtures attracted the most attention, with people liking the compact size, light weight, low power consumption and smooth, even colour mixing, particularly on the LEDWash 600.