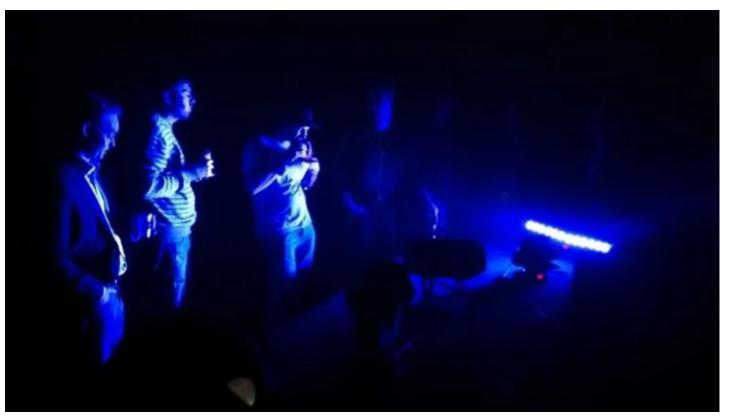

Robe's Key Account Manager for Europe Ingo Dombrowski presented the sessions, together with Brian Hessellund and Jeppe Nygaard from Light Partner, using the standard set of Roadshow products - the ROBIN 600 LED Wash and the ROBIN 600 Series Spot, Wash & Beam, along with the ROBIN 300 Series Plasma Spot and Wash, the CitySkape 48 and 96 LED wash units and the CitySkape Xtreme.

Fourteen groups of guests visited over the 2 days, representing a dynamic cross section of the industry, including rental companies, theatres, television and clubs.

The ROBIN LEDWash 600 and the 600 Series - Spot, Wash and Beam fixtures attracted the most attention, with people liking the compact size, light weight, low power consumption and smooth, even colour mixing, particularly on the LEDWash 600.