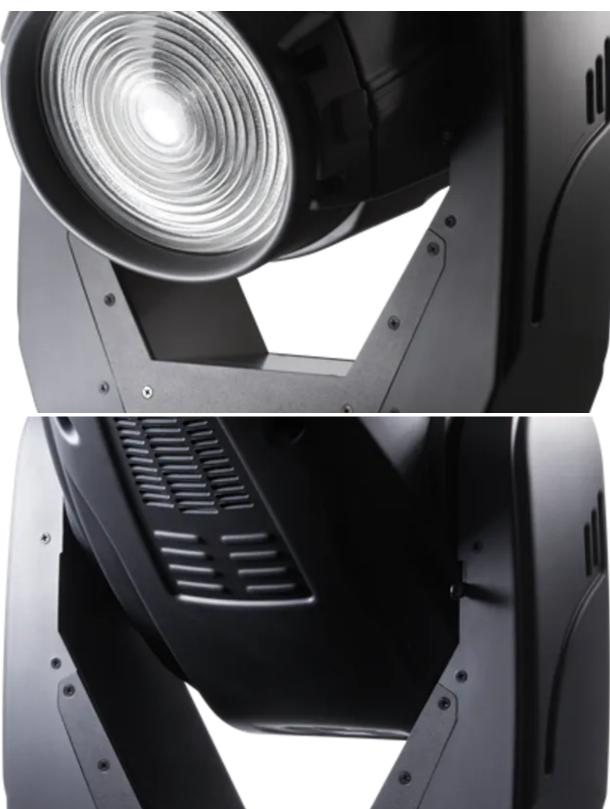

The new ROBIN MMX Spot is the first in a new generation of 1200 Series fixtures offering a neater, smaller, lighter and brighter more energy efficient package. Using the innovative Phillips MSR Platinum 35 lamp combined with a sophisticated optical system, the MMX Spot is a true equivalent of any 1200W spotlight moving head on the market today. In some features, the MMX is as bright as a 1500W spotlight and simultaneously energy saving – consuming about 30% less power than the current 1200W products.

The ROBIN 600 Series of Wash, Spot & Beam fixtures offer a complete set of fully-featured creative tools for all lighting applications, utilising Robe's latest technologies to offer a more powerful output and with energy conservation to the forefront.