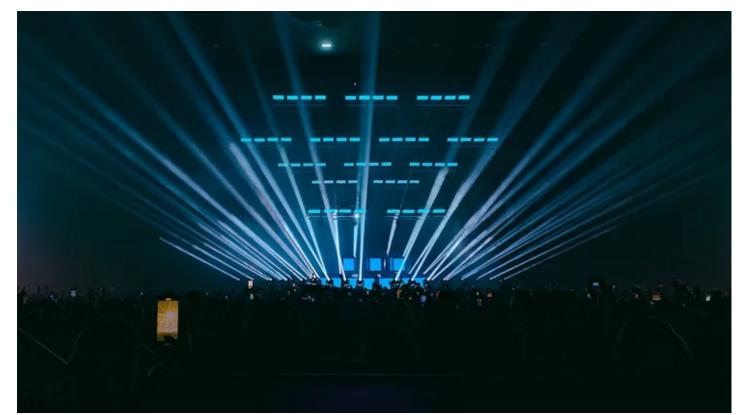

A regular Robe investor since 2016, over the last two years the moving light inventory has jumped substantially to now include 120 x Robe FORTES, 13 x iFORTES, 24 x iFORTE LTXs and a 12-way RoboSpot system, all delivered by Robe's proactive Mexican distributor, Showco.

Before that,  $50 \times Pointes$  and  $74 \times MegaPointes$  were already in stock, and Pointes were the very first Robe purchase back in 2016.

The first order of FORTES – a decisive 80 fixtures – was delivered in late 2022. "We wanted a powerful LED luminaire and looked at all the options," explained Emmanuel, "iFORTES were bright, robust and packed with features, a good multipurpose workhorse – everything we needed!"