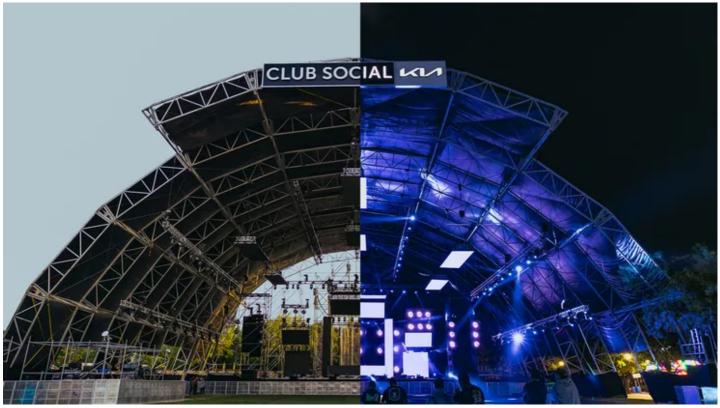

## **Products Involved**

**iFORTE® LTX WB iFORTE® FORTE®** 

Based in the thriving commercial and industrial center of Monterrey, the capital of the state of Nuevo Leon in northeastern Mexico, and occupying 7,000 square meters of warehouse space, Serpro Producciones is Mexico's largest, most active, and most important technical production company, offering lighting, audio, rigging, stage, and backline rentals.

A regular Robe investor since 2016, over the last two years the moving light inventory has jumped substantially to now include 120 x Robe FORTES, 13 x iFORTES, 24 x iFORTE LTXs and a 12-way RoboSpot system, all delivered by Robe's proactive Mexican distributor, Showco.

Before that,  $50 \times Pointes$  and  $74 \times MegaPointes$  were already in stock, and Pointes were the very first Robe purchase back in 2016.

The first order of FORTES – a decisive 80 fixtures – was delivered in late 2022. "We wanted a powerful LED luminaire and looked at all the options," explained Emmanuel, "iFORTES were bright, robust and packed with features, a good multipurpose workhorse – everything we needed!"