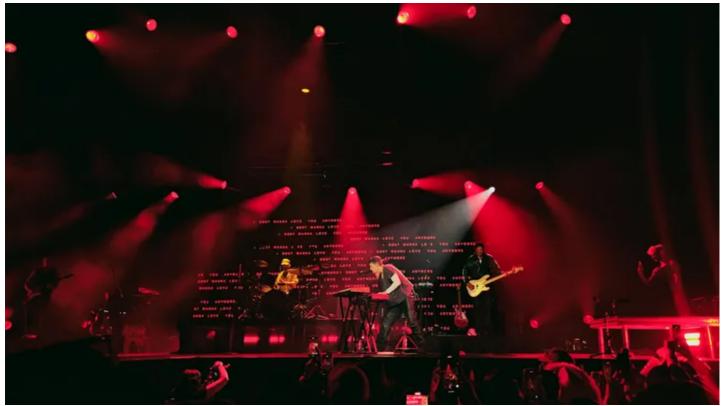

A regular Robe investor since 2016, over the last two years the moving light inventory has jumped substantially to now include 120 x Robe FORTES, 13 x iFORTES, 24 x iFORTE LTXs and a 12-way RoboSpot system, all delivered by Robe's proactive Mexican distributor, Showco.

Before that,  $50 \times Pointes$  and  $74 \times MegaPointes$  were already in stock, and Pointes were the very first Robe purchase back in 2016.

The first order of FORTES – a decisive 80 fixtures – was delivered in late 2022. "We wanted a powerful LED luminaire and looked at all the options," explained Emmanuel, "iFORTES were bright, robust and packed with features, a good multipurpose workhorse – everything we needed!"