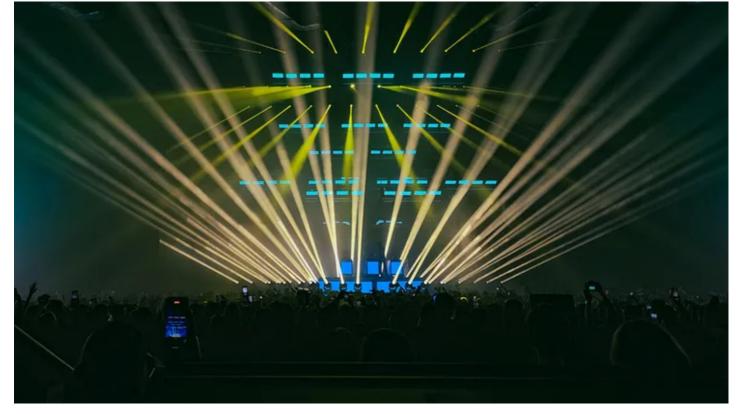

A regular Robe investor since 2016, over the last two years the moving light inventory has jumped substantially to now include 120 x Robe FORTES, 13 x iFORTES, 24 x iFORTE LTXs and a 12-way RoboSpot system, all delivered by Robe's proactive Mexican distributor, Showco.

Before that,  $50 \times Pointes$  and  $74 \times MegaPointes$  were already in stock, and Pointes were the very first Robe purchase back in 2016.

The first order of FORTES – a decisive 80 fixtures – was delivered in late 2022. "We wanted a powerful LED luminaire and looked at all the options," explained Emmanuel, "iFORTES were bright, robust and packed with features, a good multipurpose workhorse – everything we needed!"