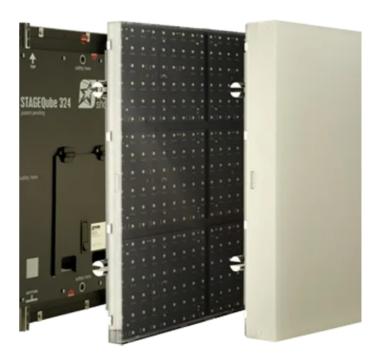

## StageQube 324™

The StageQube 324 is a new-generation LED panel. Designed as a plug & play applications, it doesn't require any external power supply and control boxes. The complete electronic is located in the IP54 housing. Due to its integrated rigging system, even huge systems can be built up very easily. The resolution of StageQube 324 is 18 x 18 px at a size of 80 x 80 cm (pixel pitch 4.44 cm). The StageQube 324 system uses a Video input (VGA) that is connected to the StageQube Server. Using a Robe Media Hub, it can even be controlled via DMX - intuitive control from the lighting desk.