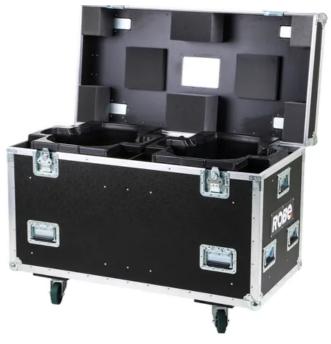

## **Dual Top Loader Case iPointe®**

This Dual Top Loader Case provides full protection two units of iPointe<sup>®</sup>. It was built to endure the rigors of the touring and rental market. The case is manufactured from highquality, water repellent 9 mm thick plywood. The features include durable construction, consisting of ball corners, strong metal handles and roller castors on the base to enable easy roll-on and roll-out.