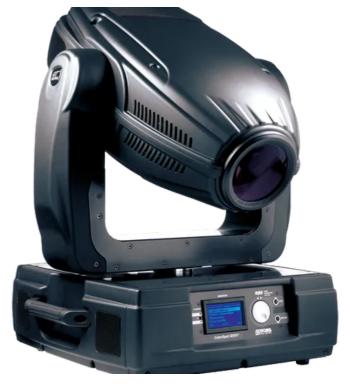

## **ColorSpot 1200E AT Profile™**

The inbuilt framing shutters enable the fixture to be used like any standard profile discharge lightsource, when very precise framing and pin-pointing of objects and areas onstage is required. This will be of great interest for theatical applications and TV productions.

For full flexibility, the framing shutter module uses 4 rotating blades, and the final framed image can also be rotated.

All other features and functions are similar to the standard ColorSpot 1200E ATTM, with 1 x rotating gobo wheel, 1 x frost effect and iris, 1 x colour wheel and variable CMY and CTO.