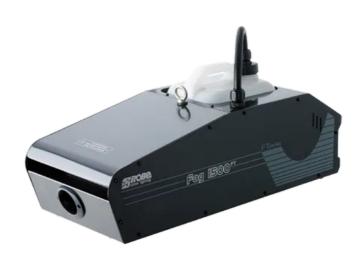

Tel: +420-571-751500 Fax: +420-571-751515 Email: info@robe.cz

**ROBE** 

The FOG 1500 FT fogger is the most advanced machine available for the professional performance market. Its streamlined, stylishly contoured body features a 100% pure aluminium heater, a heavy-duty and silent running pump and proprietary circuit design. This highly efficient and powerful heater produces a clean, dry, highly efficient fog output. A customized rubber pump mounting helps the pump to achieve virtual silence. The bespoke designed circuitry is 100% resistant to external power interference and so guarantees complete thermal control stability. This combination of great features and advanced design make the FOG 1500 FT an obvious choice for pro rental companies and their client base of theatres, TV studios and major staged events.