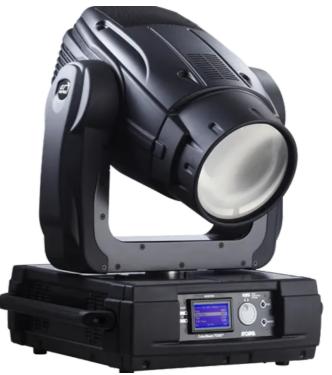

## ColorBeam 700E AT™

The ColorBeam 700E AT is a special beam effect offering a tight, punchy, powerful beam with an angle ranging from 1.5 - 6.5 degrees for additional flexibility.

The 7 rotating and 9 static gobos - all using Robe's amazing "SLOT&LOCK" system - when combined with the prism, offer the possibility of creating stunning, abstract aerial effects. This further enhances the ColorBeam 700 as a tool for those with fertile imaginations!

As is standard with all Robe's other 700 Series fixtures - other features include an ultra-smooth colour mixing system plus CTO, and a colour wheel with 7 "SLOT&LOCK" options.