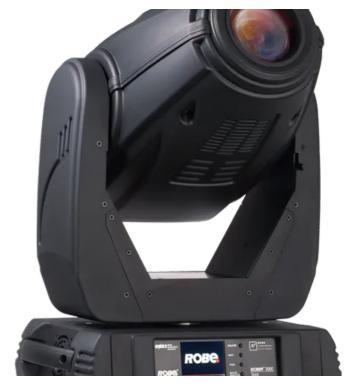

## **ROBIN® 300E Spot**

Onboard is a package of specially designed modular features including a large 10° - 40° zoom, CMY+CTO, static and rotating gobo wheels, colour wheel, frost, iris and many more.

ROBIN® 300E Spot light is a neat, punchy profile fixture with superior functions such as a large linear zoom and dynamic hot-spot control, ideal for a wide range of applications.

A full package of rotating and static gobos plus full CMY+CTO and colour wheels give a standard base for any show. Advanced features like variable frost, linear iris, rotating prism and speedy mechanical shutters provide subtle and detailed in-tuning.