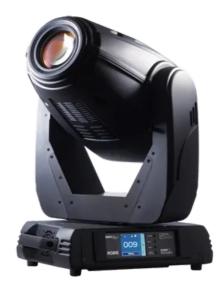

## **ROBIN® 300 Plasma Spot**

The amazing ROBIN<sup>®</sup> 300 Plasma Spot Light is the first in a unique and new era of plasma lamp based fixtures from Robe.

Robin 300 Plasma Spot light is the first in a new generation of fixtures we have all been dreaming about! A perfect colour rendering index (CRI = 94), an extremely flat and even light beam (1:1.5) and a lifespan of 10.000 hours – all these fantastic features exist thanks to a brand new light source – the plasma lamp, which is now being introduced to the market. Moreover, the new plasma lamp source offers a dimming capability from 20–100% and a semi-hot restrike function (less than 120 sec. for full lamp brightness after shutting off).