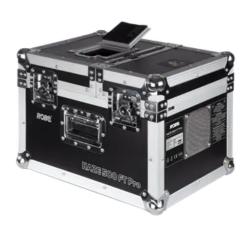

Tel: +420-571-751500 Fax: +420-571-751515 Email: info@robe.cz

ROBE proudly unveils its latest Hazer - the HAZE 500 FT PRO™ - to the entertainment industry with great enthusiasm.

ROBe<sup>®</sup>

This groundbreaking product is the result of extensive R'n'D in the field of haze machines, and has been developed following many years of experience and hard work. The performance of HAZE 500FT PRO™ is therefore second to none. It works spectacularly with laser beams and lighting effects to bring the best atmospheres to all events. HAZE 500 FT PRO™ is definitely the best choice for selective stage designers, performers, and audiences. Finally, the extraordinary low haze liquid consumption rate makes HAZE 500 FT PRO™ energy-efficient and environmentallyfriendly.

## **Description**

- Power: AC 230 V/AC 240 V, 50Hz or AC 100 V/AC 120 V/60 Hz optionally
- Output: 85 m3/min (3,000 cu.ft./min.)
- Fluid Consumption Rate: 24 hrs/l
- Fluid Tank Capacity: 2.5 liters
- LCD Timer Panel Controller Included
- Compact Flight Case Included
- Air Pressure: 30 Psi
- Weight: 31.5 kg
- Dimension (mm): L 490 x W 351 x H 338
- Liquids Used: Professional Haze
- On-board 5-pin DMX