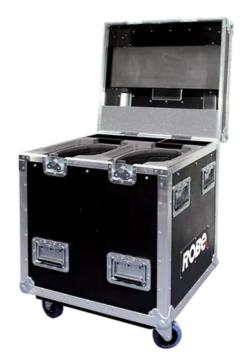

## **Dual Top Loader Case Pointe®**

This Dual Top Loader Case provides full protection for two Pointe units. It was built to endure the rigors of the touring and rental market. The case is manufactured from high-quality, water repellent 9 mm thick plywood. The features include durable construction, consisting of ball corners, strong metal handles and roller castors on the base to enable easy roll-on and roll-out.

## **Exterior dimensions**

• 600 x 565 x 800 mm (23.6" x 22.2" x 31.5")