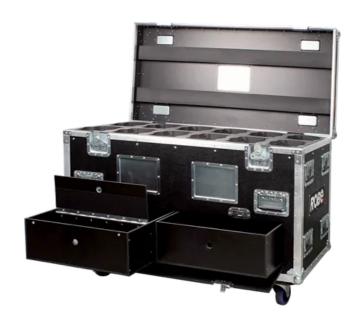

## Twelve-Pack Top Loader Case LEDBeam 100™

This Twelve-Pack Top Loader Case provides full protection for twelve ROBIN 100 LEDBeam units. It was built to endure the rigors and demands of touring and rental markets. It features two big shelves for accessories and one special padded space for diffusion filters. The case is manufactured from high-quality, water repellent 9 mm thick plywood, and has a very durable construction with ball corners, strong metal handles and roller castors for easy pushing.