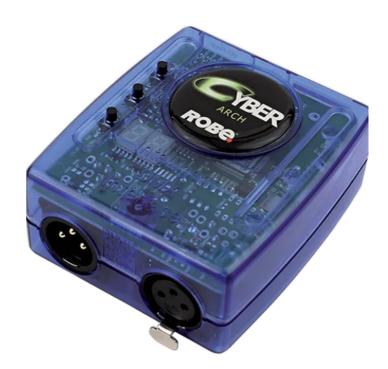

Cyber Arch is using a new USB-DMX interface with one 512 DMX-out channel. Designed especially for architectural installations, it allows easy control of lighting within a variety of places such as homes, hotels, restaurants, fountains, gardens, and many more.

## **Main features**

- 512 standalone DMX channels
- 1024 live DMX channels
- Port triggering
- Time triggering with daylight saving and sunset/sunrise functions
- Configurable DMX signal
- Replaceable battery
- Supported software: Easy Stand Alone